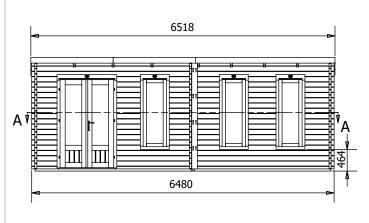

## **Specification**

- Overall External Dimensions: 6.50m x 3.85m (21' 3" x 12' 7") Door Height (Walkthrough Height): 1.82m (5' 11")
- External Width: 6.48m (21' 3")
- External Depth: 3.49m (11' 5")
- Internal Width: 6.26m (20' 6")
- Internal Depth: 3.27m (10' 8")
- Internal Area (m<sup>2</sup>): 20.47m<sup>2</sup>
- Ridge Height: 2.46m (8' 0")
- Internal Eaves Height Front: 2.3m (7' 6")
- Internal Eaves Height Back: 2.07m (6' 9")
- · Roof Style: Pent
- Roof & Floor Thickness: 19mm Tongue and Groove
- Floor Bearers: Pressure Treated
- Storm Braces: Included