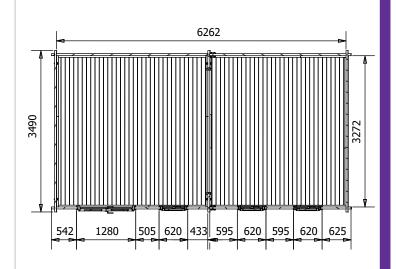

## **Specification**

- Overall External Dimensions: 6.50m x 3.85m (21' 3" x 12' 7") Door Height (Walkthrough Height): 1.82m (5' 11")
- External Width: 6.48m (21' 3")
- External Depth: 3.49m (11' 5")
- Internal Width: 6.26m (20' 6")
- Internal Depth: 3.27m (10' 8")
- Internal Area (m<sup>2</sup>): 20.47m<sup>2</sup>
- Ridge Height: 2.46m (8' 0")
- Internal Eaves Height Front: 2.3m (7' 6")
- Internal Eaves Height Back: 2.07m (6' 9")
- · Roof Style: Pent
- Roof & Floor Thickness: 19mm Tongue and Groove
- Floor Bearers: Pressure Treated
- Storm Braces: Included