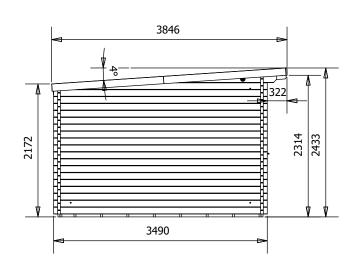

## **Specification**

- Overall External Dimensions: 6.50m x 3.85m (21' 3" x 12' 7") Door Height (Walkthrough Height): 1.82m (5' 11")
- External Width: 6.48m (21' 3")
- External Depth: 3.49m (11' 5")
- Internal Width: 6.26m (20' 6")
- Internal Depth: 3.27m (10' 8")
- Internal Area (m<sup>2</sup>): 20.47m<sup>2</sup>
- Ridge Height: 2.46m (8' 0")
- Internal Eaves Height Front: 2.3m (7' 6")
- Internal Eaves Height Back: 2.07m (6' 9")
- · Roof Style: Pent
- Roof & Floor Thickness: 19mm Tongue and Groove
- Floor Bearers: Pressure Treated
- Storm Braces: Included