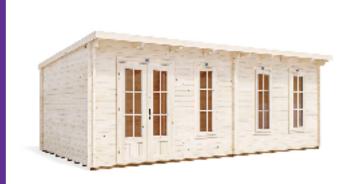

## **Terminator Grande Log Cabin**

## **Specification**

- Overall External Dimensions: 6.50m x 3.85m (21' 3" x 12' 7") Door Height (Walkthrough Height): 1.82m (5' 11")
- External Width: 6.48m (21' 3")
- External Depth: 3.49m (11' 5")
- Internal Width: 6.26m (20' 6")
- Internal Depth: 3.27m (10' 8")
- Internal Area (m<sup>2</sup>): 20.47m<sup>2</sup>
- Ridge Height: 2.46m (8' 0")
- Internal Eaves Height Front: 2.3m (7' 6")
- Internal Eaves Height Back: 2.07m (6' 9")
- · Roof Style: Pent
- Roof & Floor Thickness: 19mm Tongue and Groove
- Floor Bearers: Pressure Treated
- Storm Braces: Included