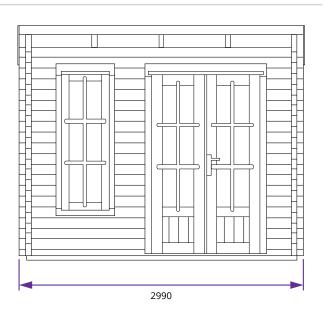

## Specification

- Overall External Dimensions: 3.02m x 2.83m
- (9' 10" x 9' 3")
- External Width: 2.99m (9' 9")
- External Depth: 2.49m (8' 2")
- Internal Width: 2.77m (9' 1")
- Internal Depth: 2.27m (7' 5")
- Internal Area (m²): 6.29m²
- Ridge Height: 2.46m (8' 0")
- Internal Eaves Height Front: 2.17m (7' 1")
- Internal Eaves Height Back: 1.96m (6' 5")
- Wall U-Value: 1.93 W/m<sup>2</sup>k
- Roof Style: Pent
- Roof & Floor Thickness: 19mm Tongue and Groove
- Floor Bearers: Pressure Treated
- Storm Braces: Included
- Door Height (Including Frame): 2.02m (6' 7")

- Door Locking System: Industry Leading 6 Point Lock 2 Cams, Latch & Hook Bolt, 2 Shootbolts
- Window Locking System: Multi Point with Mushroom Headed Espagnolettes
- Window Opening Size: 0.44m x 1.37m (1' 5" x 4' 5")
- Glazing Material: 4mm Toughened Glass
- Glazing Options: 24mm Double Glazing as Standard!
- Ventilation: 2 Plastic Vents Included
- Approx. Assembly Time: 1 2 Days\*
- \*This is an approximate time only, based on 2 people. Assembly time may vary depending on season/weather conditions, foundation type, ability of those constructing, etc