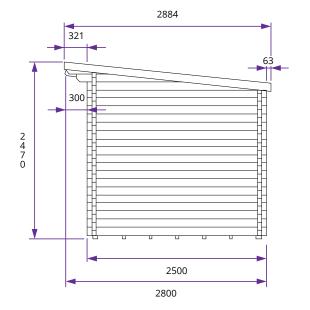

## Specification

- Overall External Dimensions: 3.02m x 2.83m
- (9' 10" x 9' 3")
- External Width: 2.99m (9' 9")
- External Depth: 2.49m (8' 2")
- Internal Width: 2.77m (9' 1")
- Internal Depth: 2.27m (7' 5")
- Internal Area (m²): 6.29m²
- Ridge Height: 2.46m (8' 0")
- Internal Eaves Height Front: 2.17m (7' 1")
- Internal Eaves Height Back: 1.96m (6' 5")
- Wall U-Value: 1.93 W/m<sup>2</sup>k
- Roof Style: Pent
- Roof & Floor Thickness: 19mm Tongue and Groove
- Floor Bearers: Pressure Treated
- Storm Braces: Included
- Door Height (Including Frame): 2.02m (6' 7")