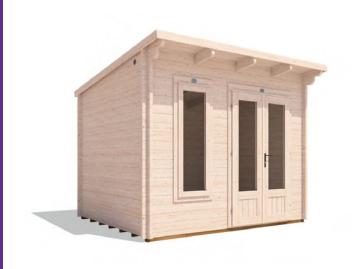

## **Terminator Log Cabin**

## Specification

- Overall External Dimensions: 3.02m x 2.83m
- (9' 10" x 9' 3")
- External Width: 2.99m (9' 9")
- External Depth: 2.49m (8' 2")
- Internal Width: 2.77m (9' 1")
- Internal Depth: 2.27m (7' 5")
- Internal Area (m²): 6.29m²
- Ridge Height: 2.46m (8' 0")
- Internal Eaves Height Front: 2.17m (7' 1")
- Internal Eaves Height Back: 1.96m (6' 5")
- Wall U-Value: 1.93 W/m<sup>2</sup>k
- Roof Style: Pent
- Roof & Floor Thickness: 19mm Tongue and Groove
- Floor Bearers: Pressure Treated
- Storm Braces: Included
- Door Height (Including Frame): 2.02m (6' 7")