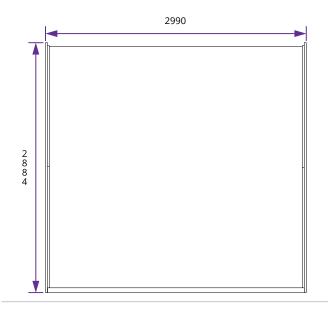

## Specification

- Overall External Dimensions: 3.02m x 2.83m
- (9' 10" x 9' 3")
- External Width: 2.99m (9' 9")
- External Depth: 2.49m (8' 2")
- Internal Width: 2.77m (9' 1")
- Internal Depth: 2.27m (7' 5")
- Internal Area (m²): 6.29m²
- Ridge Height: 2.46m (8' 0")
- Internal Eaves Height Front: 2.17m (7' 1")
- Internal Eaves Height Back: 1.96m (6' 5")
- Wall U-Value: 1.93 W/m<sup>2</sup>k
- Roof Style: Pent
- Roof & Floor Thickness: 19mm Tongue and Groove
- Floor Bearers: Pressure Treated
- Storm Braces: Included
- Door Height (Including Frame): 2.02m (6' 7")