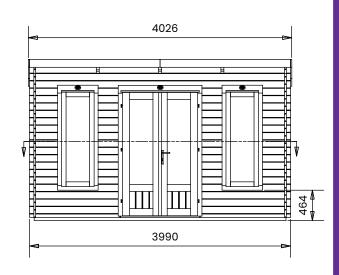

## **Specification**

- Overall External Dimensions: 4.02m x 3.35m (13' 2.25" x 10'12")
- External Width: 3.99m (13' 1")
- External Depth: 2.99m (9' 9")
- Internal Width: 3.72m (12' 2")
- Internal Depth: 2.72m (8' 11")
- Internal Area (m<sup>2</sup>): 10.12m2
- Ridge Height: 2.46m (8' 0")
- Internal Eaves Height Front (to under the roof boards): 2.32m (7' 7")
- Internal Eaves Height Front (to under the roof purlins): 2.18m (7' 1")
- Internal Eaves Height Back (to under the roof boards): 2.07m (6' 9")
- Internal Eaves Height Back (to under the roof purlins): 1.93m (6' 3")