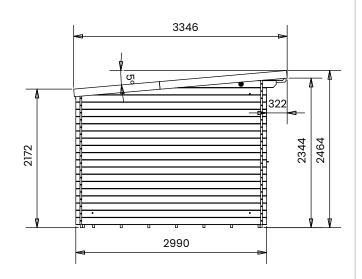

## **Specification**

- Overall External Dimensions: 4.02m x 3.35m (13' 2.25" x 10'12")
- External Width: 3.99m (13' 1")
- External Depth: 2.99m (9' 9")
- Internal Width: 3.72m (12' 2")
- Internal Depth: 2.72m (8' 11")
- Internal Area (m<sup>2</sup>): 10.12m2
- Ridge Height: 2.46m (8' 0")
- Internal Eaves Height Front (to under the roof boards): 2.32m (7' 7")
- Internal Eaves Height Front (to under the roof purlins): 2.18m (7' 1")
- Internal Eaves Height Back (to under the roof boards): 2.07m (6' 9")
- Internal Eaves Height Back (to under the roof purlins): 1.93m (6' 3")