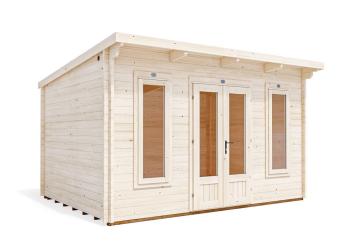

## **Terminator Log Cabin**

## **Specification**

- Overall External Dimensions: 4.02m x 3.35m (13' 2.25" x 10'12")
- External Width: 3.99m (13' 1")
- External Depth: 2.99m (9' 9")
- Internal Width: 3.72m (12' 2")
- Internal Depth: 2.72m (8' 11")
- Internal Area (m<sup>2</sup>): 10.12m2
- Ridge Height: 2.46m (8' 0")
- Internal Eaves Height Front (to under the roof boards): 2.32m (7' 7")
- Internal Eaves Height Front (to under the roof purlins): 2.18m (7' 1")
- Internal Eaves Height Back (to under the roof boards): 2.07m (6' 9")
- Internal Eaves Height Back (to under the roof purlins): 1.93m (6' 3")