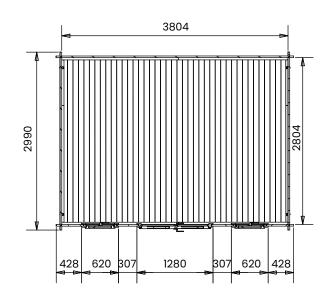

## **Specification**

- Overall External Dimensions: 4.02m x 3.35m (13' 2.25" x 10'12")
- External Width: 3.99m (13' 1")
- External Depth: 2.99m (9' 9")
- Internal Width: 3.72m (12' 2")
- Internal Depth: 2.72m (8' 11")
- Internal Area (m<sup>2</sup>): 10.12m2
- Ridge Height: 2.46m (8' 0")
- Internal Eaves Height Front (to under the roof boards): 2.32m (7' 7")
- Internal Eaves Height Front (to under the roof purlins): 2.18m (7' 1")
- Internal Eaves Height Back (to under the roof boards): 2.07m (6' 9")
- Internal Eaves Height Back (to under the roof purlins): 1.93m (6' 3")