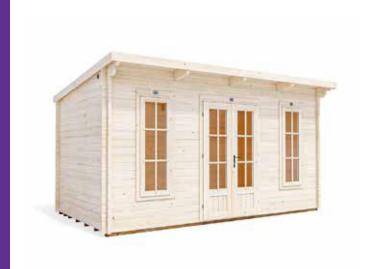

## **Terminator Pent Log Cabin**

## **Specification**

- Overall External Dimensions: 4.52m x2.84m (14' 9" x 9' 4")
- External Width: 4.49m (14' 8")
- External Depth: 2.49m (8' 2")
- Internal Width: 4.27m (14' 0")
- Internal Depth: 2.27m (7' 5")
- Internal Area (m<sup>2</sup>): 9.69m<sup>2</sup>
- Ridge Height: 2.46m (8' 0")
- Internal Eaves Height: 2.32m (7'7")
- Wall U-Value: 1.93 W/m<sup>2</sup>k
- Roof Style: Pent
- Roof & Floor Thickness: 19mm Tongue and Groove
- Floor Bearers: Pressure Treated
- Storm Braces: Included