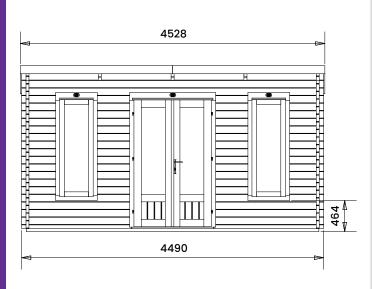

## **Specification**

- Overall External Dimensions: 4.52m x2.84m (14' 9" x 9' 4")
- External Width: 4.49m (14' 8")
- External Depth: 2.49m (8' 2")
- Internal Width: 4.27m (14' 0")
- Internal Depth: 2.27m (7' 5")
- Internal Area (m<sup>2</sup>): 9.69m<sup>2</sup>
- Ridge Height: 2.46m (8' 0")
- Internal Eaves Height: 2.32m (7'7")
- Wall U-Value: 1.93 W/m<sup>2</sup>k
- Roof Style: Pent
- Roof & Floor Thickness: 19mm Tongue and Groove
- Floor Bearers: Pressure Treated
- Storm Braces: Included