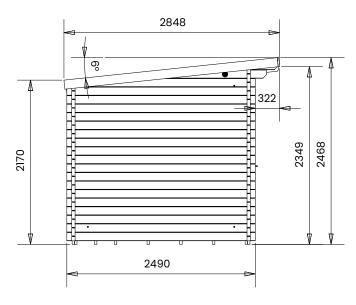

## **Specification**

- Overall External Dimensions: 4.52m x2.84m (14' 9" x 9' 4")
- External Width: 4.49m (14' 8")
- External Depth: 2.49m (8' 2")
- Internal Width: 4.27m (14' 0")
- Internal Depth: 2.27m (7' 5")
- Internal Area (m<sup>2</sup>): 9.69m<sup>2</sup>
- Ridge Height: 2.46m (8' 0")
- Internal Eaves Height: 2.32m (7'7")
- Wall U-Value: 1.93 W/m<sup>2</sup>k
- Roof Style: Pent
- Roof & Floor Thickness: 19mm Tongue and Groove
- Floor Bearers: Pressure Treated
- Storm Braces: Included