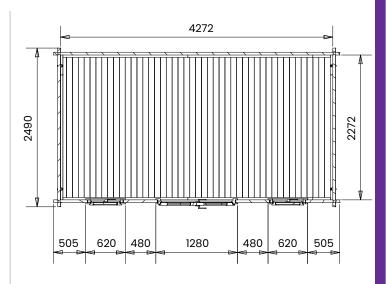

## **Specification**

- Overall External Dimensions: 4.52m x2.84m (14' 9" x 9' 4")
- External Width: 4.49m (14' 8")
- External Depth: 2.49m (8' 2")
- Internal Width: 4.27m (14' 0")
- Internal Depth: 2.27m (7' 5")
- Internal Area (m<sup>2</sup>): 9.69m<sup>2</sup>
- Ridge Height: 2.46m (8' 0")
- Internal Eaves Height: 2.32m (7'7")
- Wall U-Value: 1.93 W/m<sup>2</sup>k
- Roof Style: Pent
- Roof & Floor Thickness: 19mm Tongue and Groove
- Floor Bearers: Pressure Treated
- Storm Braces: Included