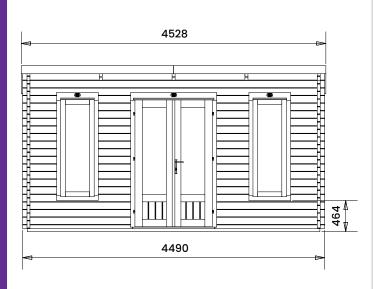

## **Specification**

- Overall External Dimensions: 4.52m x2.84m (14' 10" x 9' 3.75")
- External Width: 4.49m (14' 10")
- External Depth: 2.49m (9' 3.75")
- Internal Width: 4.27m (14' 0")
- Internal Depth: 2.27m (7' 5.25")
- Internal Area (m<sup>2</sup>): 9.69m<sup>2</sup>
- Ridge Height: 2.46m (8' 0.75")
- Internal Eaves Height: 2.31m (7' 7")
- Wall U-Value: 1.93 W/m<sup>2</sup>k
- Roof Style: Pent
- Roof & Floor Thickness: 19mm Tongue and Groove
- Floor Bearers: Pressure Treated
- Storm Braces: Included