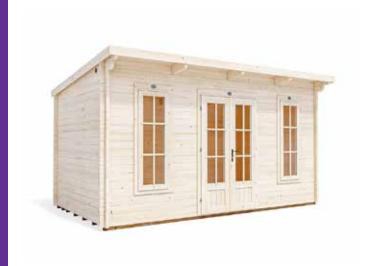

## Terminator Pent Log Cabin

## **Specification**

- Overall External Dimensions: 4.52m x2.84m (14' 10" x 9' 3.75")
- External Width: 4.49m (14' 10")
- External Depth: 2.49m (9' 3.75")
- Internal Width: 4.27m (14' 0")
- Internal Depth: 2.27m (7' 5.25")
- Internal Area (m<sup>2</sup>): 9.69m<sup>2</sup>
- Ridge Height: 2.46m (8' 0.75")
- Internal Eaves Height: 2.31m (7' 7")
- Wall U-Value: 1.93 W/m<sup>2</sup>k
- Roof Style: Pent
- Roof & Floor Thickness: 19mm Tongue and Groove
- Floor Bearers: Pressure Treated
- Storm Braces: Included