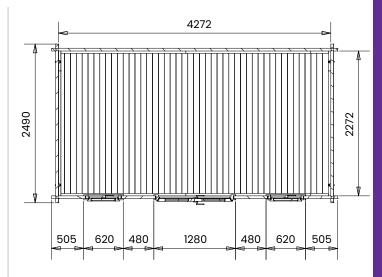

## **Specification**

- Overall External Dimensions: 4.52m x2.84m (14' 10" x 9' 3.75")
- External Width: 4.49m (14' 10")
- External Depth: 2.49m (9' 3.75")
- Internal Width: 4.27m (14' 0")
- Internal Depth: 2.27m (7' 5.25")
- Internal Area (m<sup>2</sup>): 9.69m<sup>2</sup>
- Ridge Height: 2.46m (8' 0.75")
- Internal Eaves Height: 2.31m (7' 7")
- Wall U-Value: 1.93 W/m<sup>2</sup>k
- Roof Style: Pent
- Roof & Floor Thickness: 19mm Tongue and Groove
- Floor Bearers: Pressure Treated
- Storm Braces: Included