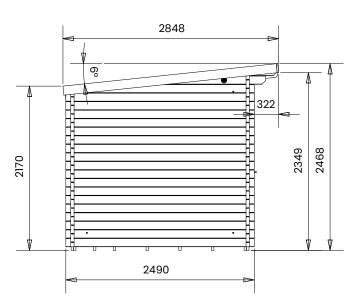

## **Specification**

- Overall External Dimensions: 4.52m x2.84m (14' 10" x 9' 3.75")
- External Width: 4.49m (14' 10")
- External Depth: 2.49m (9' 3.75")
- Internal Width: 4.27m (14' 0")
- Internal Depth: 2.27m (7' 5.25")
- Internal Area (m<sup>2</sup>): 9.69m<sup>2</sup>
- Ridge Height: 2.46m (8' 0.75")
- Internal Eaves Height: 2.31m (7' 7")
- Wall U-Value: 1.93 W/m<sup>2</sup>k
- Roof Style: Pent
- Roof & Floor Thickness: 19mm Tongue and Groove
- Floor Bearers: Pressure Treated
- Storm Braces: Included