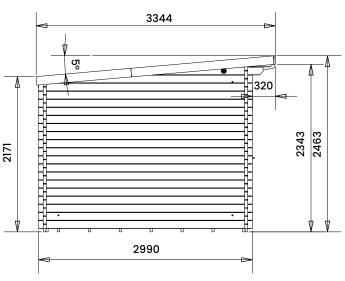

## **Specification**

- Overall External Dimensions: 5.02m x 3.34m (16' 5" x 10' 11")
- External Width: 4.99m (16' 4")
- External Depth: 2.99m (9' 9")
- Internal Width: 4.77m (15' 7")
- Internal Depth: 2.77m (9' 1")
- Internal Area (m<sup>2</sup>): 13.21m<sup>2</sup>
- Ridge Height: 2.46m (8' 0")
- Internal Eaves Height Front (to under the roof boards): 2.32m (7' 7.25")
- Wall U-Value: 1.93 W/m²k
- Roof Style: Pent
- Roof & Floor Thickness: 19mm Tongue and Groove
- Floor Bearers: Pressure Treated
- Storm Braces: Included