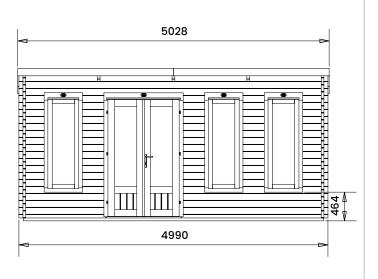

## **Specification**

- Overall External Dimensions: 5.02m x 3.34m (16' 5" x 10' 11")
- External Width: 4.99m (16' 4")
- External Depth: 2.99m (9' 9")
- Internal Width: 4.77m (15' 7")
- Internal Depth: 2.77m (9' 1")
- Internal Area (m<sup>2</sup>): 13.21m<sup>2</sup>
- Ridge Height: 2.46m (8' 0")
- Internal Eaves Height Front (to under the roof boards): 2.32m (7' 7.25")
- Wall U-Value: 1.93 W/m²k
- Roof Style: Pent
- Roof & Floor Thickness: 19mm Tongue and Groove
- Floor Bearers: Pressure Treated
- Storm Braces: Included