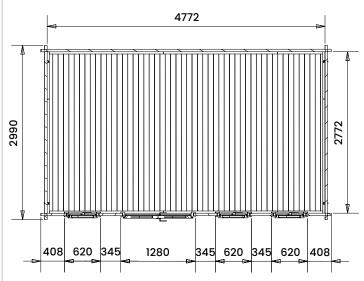

## **Specification**

- Overall External Dimensions: 5.02m x 3.34m (16' 5" x 10' 11")
- External Width: 4.99m (16' 4")
- External Depth: 2.99m (9' 9")
- Internal Width: 4.77m (15' 7")
- Internal Depth: 2.77m (9' 1")
- Internal Area (m<sup>2</sup>): 13.21m<sup>2</sup>
- Ridge Height: 2.46m (8' 0")
- Internal Eaves Height Front (to under the roof boards): 2.32m (7' 7.25")
- Wall U-Value: 1.93 W/m²k
- Roof Style: Pent
- Roof & Floor Thickness: 19mm Tongue and Groove
- Floor Bearers: Pressure Treated
- Storm Braces: Included