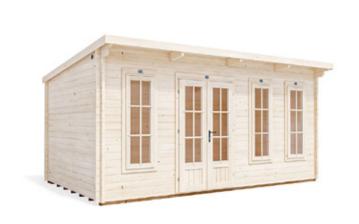

## **Terminator Pent Log Cabin**

## **Specification**

- Overall External Dimensions: 5.02m x 3.34m (16' 5" x 10' 11")
- External Width: 4.99m (16' 4")
- External Depth: 2.99m (9' 9")
- Internal Width: 4.77m (15' 7")
- Internal Depth: 2.77m (9' 1")
- Internal Area (m<sup>2</sup>): 13.21m<sup>2</sup>
- Ridge Height: 2.46m (8' 0")
- Internal Eaves Height Front (to under the roof boards): 2.32m (7' 7.25")
- Wall U-Value: 1.93 W/m²k
- Roof Style: Pent
- Roof & Floor Thickness: 19mm Tongue and Groove
- Floor Bearers: Pressure Treated
- Storm Braces: Included