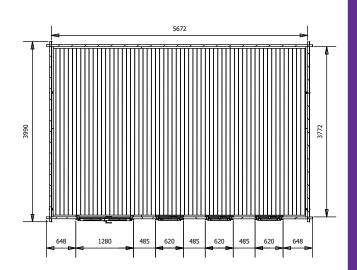

## **Specification**

- Overall External Dimensions: 5.92m x 4.35m (19' 5" x 14' 3")
- External Width: 5.89m (19' 3")
- External Depth: 3.99m (13' 1")
- Internal Width: 5.67m (18' 7")
- Internal Depth: 3.77m (12' 4")
- Internal Area (m²): 21.38m²
- Ridge Height: 2.45m (8' 0")
- Internal Eaves Height Front (to under the roof boards): 2.30m (7' 6")
- Internal Eaves Height Back (to under the roof boards): 1.90m (6' 2")
- Wall U-Value: 1.93 W/m<sup>2</sup>k
- Roof Style: Pent
- Roof & Floor Thickness: 19mm
- Floor Bearers: Pressure Treated
- Storm Braces: Included