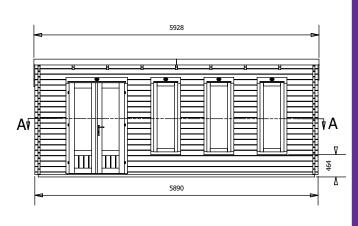

## **Specification**

- Overall External Dimensions: 5.92m x 4.35m (19' 5" x 14' 3")
- External Width: 5.89m (19' 3")
- External Depth: 3.99m (13' 1")
- Internal Width: 5.67m (18' 7")
- Internal Depth: 3.77m (12' 4")
- Internal Area (m²): 21.38m²
- Ridge Height: 2.45m (8' 0")
- Internal Eaves Height Front (to under the roof boards): 2.30m (7' 6")
- Internal Eaves Height Back (to under the roof boards): 1.90m (6' 2")
- Wall U-Value: 1.93 W/m<sup>2</sup>k
- Roof Style: Pent
- Roof & Floor Thickness: 19mm
- Floor Bearers: Pressure Treated
- Storm Braces: Included

- Door Height (Walkthrough Height): 1.82m (5' 11")
- Door Width (Walkthrough Width): 1.11m (3'7")
- Door Locking System: Industry Leading 6 Point Lock 2
  Cams, Latch & Hook Bolt, 2 Shootbolts
- Window Locking System: Multi Point with Mushroom Headed Espagnolettes
- Window Opening Size: 0.43m x 1.37m (1' 5" x 4' 5")
- Glazing Material: 4mm Toughened Glass
- Glazing Options: 24mm Double Glazing as Standard!
- Ventilation: 2 Plastic Vents Included
- Approx. Assembly Time: 2 Days\*
- \*This is an approximate time only, based on 2 people. Assembly time may vary depending on season/weather conditions, foundation type, ability of those constructing, etc