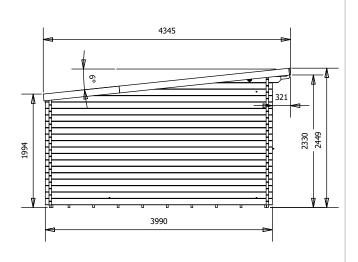

## **Specification**

- Overall External Dimensions: 5.92m x 4.35m (19' 5" x 14' 3")
- External Width: 5.89m (19' 3")
- External Depth: 3.99m (13' 1")
- Internal Width: 5.67m (18' 7")
- Internal Depth: 3.77m (12' 4")
- Internal Area (m²): 21.38m²
- Ridge Height: 2.45m (8' 0")
- Internal Eaves Height Front (to under the roof boards): 2.30m (7' 6")
- Internal Eaves Height Back (to under the roof boards): 1.90m (6' 2")
- Wall U-Value: 1.93 W/m<sup>2</sup>k
- Roof Style: Pent
- Roof & Floor Thickness: 19mm
- Floor Bearers: Pressure Treated
- Storm Braces: Included