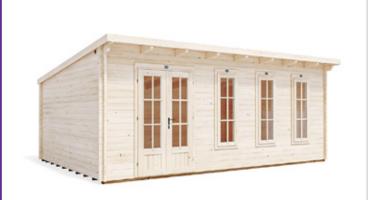

## **Terminator Log Cabin**

## **Specification**

- Overall External Dimensions: 5.92m x 4.35m (19' 5" x 14' 3")
- External Width: 5.89m (19' 3")
- External Depth: 3.99m (13' 1")
- Internal Width: 5.67m (18' 7")
- Internal Depth: 3.77m (12' 4")
- Internal Area (m²): 21.38m²
- Ridge Height: 2.45m (8' 0")
- Internal Eaves Height Front (to under the roof boards): 2.30m (7' 6")
- Internal Eaves Height Back (to under the roof boards): 1.90m (6' 2")
- Wall U-Value: 1.93 W/m<sup>2</sup>k
- Roof Style: Pent
- Roof & Floor Thickness: 19mm
- Floor Bearers: Pressure Treated
- Storm Braces: Included