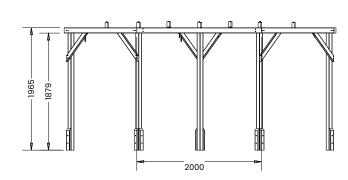

## Specification

- Please Note: All sizes quoted are nominal
- External Width: 3.04m (9' 11")
- External Depth: 3.09m (10' 1")
- Internal Width: 2.86m (9' 4")
- Internal Depth: 2.86m (9' 4")
- Overall Height: 2.05m (6' 8")
- Internal Eaves Height: 1.97m (6' 5")
- Uprights: 70mm x 70mm
- Guarantee: 10 Years on Pressure Treated Timber against Rot and Insect Infestation