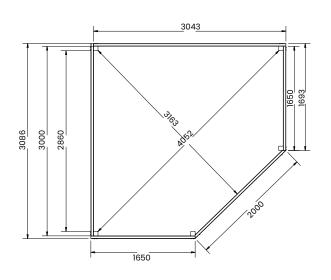

## Specification

- Please Note: All sizes quoted are nominal
- External Width: 3.04m (9' 11")
- External Depth: 3.09m (10' 1")
- Internal Width: 2.86m (9' 4")
- Internal Depth: 2.86m (9' 4")
- Overall Height: 2.05m (6' 8")
- Internal Eaves Height: 1.97m (6' 5")
- Uprights: 70mm x 70mm
- Guarantee: 10 Years on Pressure Treated Timber against Rot and Insect Infestation