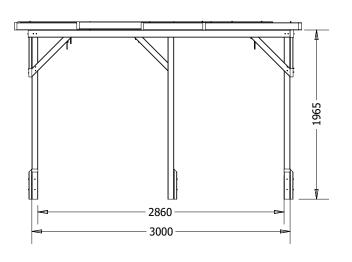

## Specification

- Please Note: All sizes quoted are nominal
- External Width: 3.04m (9' 11")
- External Depth: 3.09m (10' 1")
- Internal Width: 2.86m (9' 4")
- Internal Depth: 2.86m (9' 4")
- Overall Height: 2.05m (6' 8")
- Internal Eaves Height: 1.97m (6' 5")
- Uprights: 70mm x 70mm
- Guarantee: 10 Years on Pressure Treated Timber against Rot and Insect Infestation