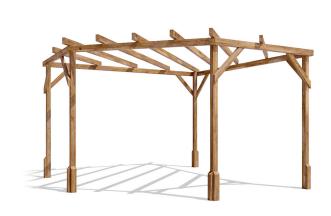

## **Utopia Diamond Corner Pergola**











## Specification

- Please Note: All sizes quoted are nominal
- External Width: 3.04m (9' 11")
- External Depth: 3.09m (10' 1")
- Internal Width: 2.86m (9' 4")
- Internal Depth: 2.86m (9' 4")
- Overall Height: 2.05m (6' 8")
- Internal Eaves Height: 1.97m (6' 5")
- Uprights: 70mm x 70mm
- Guarantee: 10 Years on Pressure Treated Timber against Rot and Insect Infestation

- Timber: Slow Grown Spruce
- Approx. DIY Assembly Time: 1 Days\*
- \*This is an approximate time only, based on 2 people. Assembly time may vary depending on season/weather conditions, foundation type, ability of those constructing, etc.
- Please Note: All fixings needed for assembly are supplied

Please Note: All wood is pre-cut (with the exception of trims) for quick and easy construction.