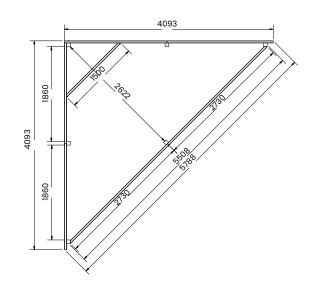

## **Specification**

- Please Note: All sizes quoted are nominal
- External Width: 4.09m (13' 5")
- External Depth: 4.09m (13' 5")
- Internal Width: 3.79m (12' 5")
- Internal Depth: 3.79m (12' 5")
- Overall Height: 2.05m (6' 8")
- Internal Eaves Height: 1.97m (6' 5")
- Uprights: 70mm x 70mm
- Guarantee: 10 Years on Pressure Treated Timber against Rot and Insect Infestation