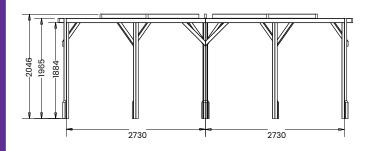

## **Specification**

- Please Note: All sizes quoted are nominal
- External Width: 4.09m (13' 5")
- External Depth: 4.09m (13' 5")
- Internal Width: 3.79m (12' 5")
- Internal Depth: 3.79m (12' 5")
- Overall Height: 2.05m (6' 8")
- Internal Eaves Height: 1.97m (6' 5")
- Uprights: 70mm x 70mm
- Guarantee: 10 Years on Pressure Treated Timber against Rot and Insect Infestation