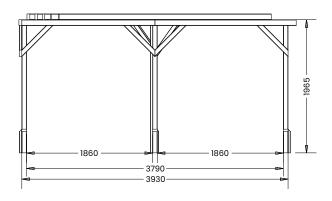

## **Specification**

- Please Note: All sizes quoted are nominal
- External Width: 4.09m (13' 5")
- External Depth: 4.09m (13' 5")
- Internal Width: 3.79m (12' 5")
- Internal Depth: 3.79m (12' 5")
- Overall Height: 2.05m (6' 8")
- Internal Eaves Height: 1.97m (6' 5")
- Uprights: 70mm x 70mm
- Guarantee: 10 Years on Pressure Treated Timber against Rot and Insect Infestation