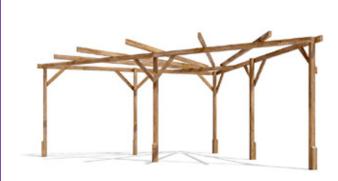

## **Utopia Triangle Corner Pergola**

## **Specification**

- Please Note: All sizes quoted are nominal
- External Width: 4.09m (13' 5")
- External Depth: 4.09m (13' 5")
- Internal Width: 3.79m (12' 5")
- Internal Depth: 3.79m (12' 5")
- Overall Height: 2.05m (6' 8")
- Internal Eaves Height: 1.97m (6' 5")
- Uprights: 70mm x 70mm
- Guarantee: 10 Years on Pressure Treated Timber against Rot and Insect Infestation