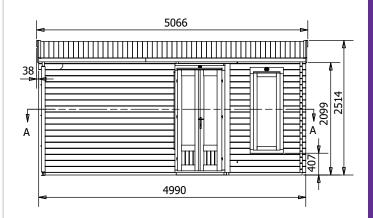

## Specification

- Overall External Dimensions: 5.02m x 3.25m (16' 5" x 10' 7")
- External Width: 4.99m (16' 4")
- External Depth: 2.99m (9' 9")
- Internal Width: 2.27m (7' 5")
- Internal Depth: 2.77m (9' 1")
- Internal Area (m<sup>2</sup>): 5.39m<sup>2</sup>
- Ridge Height: 2.49m (8' 2")
- Front Roof Overhang: 2.58m (8' 5.5")
- Internal Eaves Height: 2.13m (6' 11.75")
- Roof Purlins: 140mm x 45mm
- Wall Thickness: 45mm
- Floor Bearers: Pressure Treated

- Door Locking System: Multi-Point Lock
- Door Style: Corner Double
- Door Opening Size: 1.09m x 1.82m
- Window Opening Size: 0.43m x 1.37m
- Glazing Material: 24mm Double Glazed
- Ventilation: 2 Plastic Vents Included
- Approx. Assembly Time: 1 2 Days\*