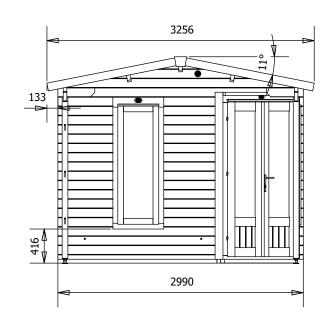

## Specification

- Overall External Dimensions: 5.02m x 3.25m (16' 5" x 10' 7")
- External Width: 4.99m (16' 4")
- External Depth: 2.99m (9' 9")
- Internal Width: 2.27m (7' 5")
- Internal Depth: 2.77m (9' 1")
- Internal Area (m<sup>2</sup>): 5.39m<sup>2</sup>
- Ridge Height: 2.49m (8' 2")
- Front Roof Overhang: 2.58m (8' 5.5")
- Internal Eaves Height: 2.13m (6' 11.75")
- Roof Purlins: 140mm x 45mm
- Wall Thickness: 45mm
- Floor Bearers: Pressure Treated

- Door Locking System: Multi-Point Lock
- Door Style: Corner Double
- Door Opening Size: 1.09m x 1.82m
- Window Opening Size: 0.43m x 1.37m
- Glazing Material: 24mm Double Glazed
- Ventilation: 2 Plastic Vents Included
- Approx. Assembly Time: 1 2 Days\*