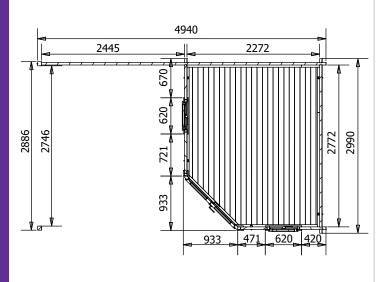

## Specification

- Overall External Dimensions: 5.02m x 3.25m (16' 5" x 10' 7")
- External Width: 4.99m (16' 4")
- External Depth: 2.99m (9' 9")
- Internal Width: 2.27m (7' 5")
- Internal Depth: 2.77m (9' 1")
- Internal Area (m<sup>2</sup>): 5.39m<sup>2</sup>
- Ridge Height: 2.49m (8' 2")
- Front Roof Overhang: 2.58m (8' 5.5")
- Internal Eaves Height: 2.13m (6' 11.75")
- Roof Purlins: 140mm x 45mm
- Wall Thickness: 45mm
- Floor Bearers: Pressure Treated

- Door Locking System: Multi-Point Lock
- Door Style: Corner Double
- Door Opening Size: 1.09m x 1.82m
- Window Opening Size: 0.43m x 1.37m
- Glazing Material: 24mm Double Glazed
- Ventilation: 2 Plastic Vents Included
- Approx. Assembly Time: 1 2 Days\*