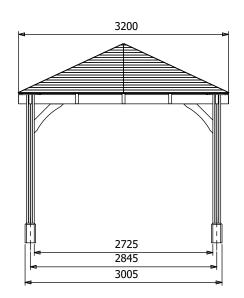

## **Specification**

- Overall External Dimensions: 5.16m x 3.21m (16' 11" x 10' 6")
- External Width: 5.14m (16' 10")
- External Depth: 3.20m (10' 5")
- Internal Width (Post): 4.67m (15' 3")
- Internal Depth (Post): 2.72m (8' 11")
- Ridge Height: 3.04m (9' 11")
- Eaves Height: 2.12m (6' 11")
- Timber: Spruce
- Uprights: 120mm x 120mm
- Roof: 19mm Tongue & Groove Boards
- Roof Covering Options: None, Felt or Shingles