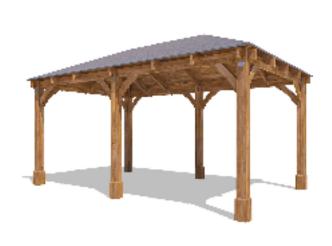

## **Specification**

- Overall External Dimensions: 5.16m x 3.21m (16' 11" x 10' 6")
- External Width: 5.14m (16' 10")
- External Depth: 3.20m (10' 5")
- Internal Width (Post): 4.67m (15' 3")
- Internal Depth (Post): 2.72m (8' 11")
- Ridge Height: 3.04m (9' 11")
- Eaves Height: 2.12m (6' 11")
- Timber: Spruce
- Uprights: 120mm x 120mm
- Roof: 19mm Tongue & Groove Boards
- Roof Covering Options: None, Felt or Shingles