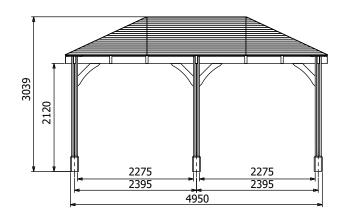

## **Specification**

- Overall External Dimensions: 5.16m x 3.21m (16' 11" x 10' 6")
- External Width: 5.14m (16' 10")
- External Depth: 3.20m (10' 5")
- Internal Width (Post): 4.67m (15' 3")
- Internal Depth (Post): 2.72m (8' 11")
- Ridge Height: 3.04m (9' 11")
- Eaves Height: 2.12m (6' 11")
- Timber: Spruce
- Uprights: 120mm x 120mm
- Roof: 19mm Tongue & Groove Boards
- Roof Covering Options: None, Felt or Shingles