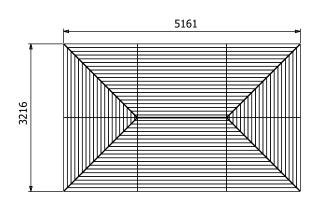

## **Specification**

- Overall External Dimensions: 5.16m x 3.21m (16' 11" x 10' 6")
- External Width: 5.14m (16' 10")
- External Depth: 3.20m (10' 5")
- Internal Width (Post): 4.67m (15' 3")
- Internal Depth (Post): 2.72m (8' 11")
- Ridge Height: 3.04m (9' 11")
- Eaves Height: 2.12m (6' 11")
- Timber: Spruce
- Uprights: 120mm x 120mm
- Roof: 19mm Tongue & Groove Boards
- Roof Covering Options: None, Felt or Shingles