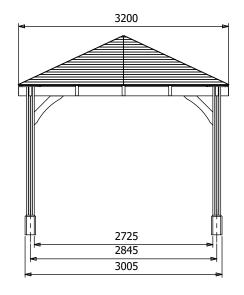

## Specification

- Overall External Dimensions: 5.16m x 3.21m (16' 11.35" x 10' 6.75")
- External Width: 5.14m (16' 10.5")
- External Depth: 3.20m (10' 6")
- Internal Width (Post): 4.67m (15' 3.75")
- Internal Depth (Post): 2.72m (9' 11.25")
- Ridge Height: 3.03m (9' 11.5")
- Eaves Height: 2.12m (6' 11")
- Internal Lower Post Trim Width: 4.63m (15' 2.25")
- Internal Lower Post Trim Depth: 2.68m (8' 9.75")
- External Lower Post Trim Width: 4.95m (9' 10.25")
- External Lower Post Trim Depth: 3.00m (13' 2.25")