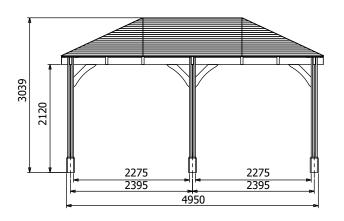

## Specification

- Overall External Dimensions: 5.16m x 3.21m (16' 11.35" x 10' 6.75")
- External Width: 5.14m (16' 10.5")
- External Depth: 3.20m (10' 6")
- Internal Width (Post): 4.67m (15' 3.75")
- Internal Depth (Post): 2.72m (9' 11.25")
- Ridge Height: 3.03m (9' 11.5")
- Eaves Height: 2.12m (6' 11")
- Internal Lower Post Trim Width: 4.63m (15' 2.25")
- Internal Lower Post Trim Depth: 2.68m (8' 9.75")
- External Lower Post Trim Width: 4.95m (9' 10.25")
- External Lower Post Trim Depth: 3.00m (13' 2.25")