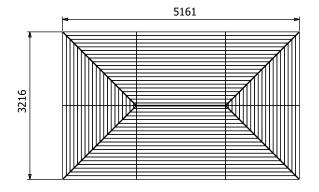

## Specification

- Overall External Dimensions: 5.16m x 3.21m (16' 11.35" x 10' 6.75")
- External Width: 5.14m (16' 10.5")
- External Depth: 3.20m (10' 6")
- Internal Width (Post): 4.67m (15' 3.75")
- Internal Depth (Post): 2.72m (9' 11.25")
- Ridge Height: 3.03m (9' 11.5")
- Eaves Height: 2.12m (6' 11")
- Internal Lower Post Trim Width: 4.63m (15' 2.25")
- Internal Lower Post Trim Depth: 2.68m (8' 9.75")
- External Lower Post Trim Width: 4.95m (9' 10.25")
- External Lower Post Trim Depth: 3.00m (13' 2.25")