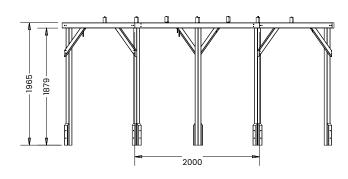

## **Specification**

- Please Note: All sizes quoted are nominal
- External Width: 3.04m (9' 11")
- External Depth: 3.09m (10' 1")
- Internal Width: 2.86m (9' 4")
- Internal Depth: 2.86m (9' 4")
- Overall Height: 2.05m (6' 8")
- Internal Eaves Height: 1.97m (6' 5")
- Uprights: 70mm x 70mm
- Guarantee: 10 Years on Pressure Treated Timber against Rot and Insect Infestation