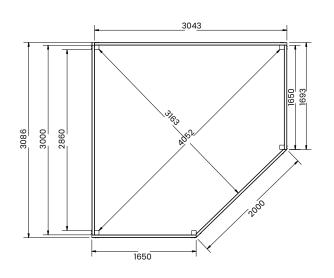

## **Specification**

- Please Note: All sizes quoted are nominal
- External Width: 3.04m (9' 11")
- External Depth: 3.09m (10' 1")
- Internal Width: 2.86m (9' 4")
- Internal Depth: 2.86m (9' 4")
- Overall Height: 2.05m (6' 8")
- Internal Eaves Height: 1.97m (6' 5")
- Uprights: 70mm x 70mm
- Guarantee: 10 Years on Pressure Treated Timber against Rot and Insect Infestation