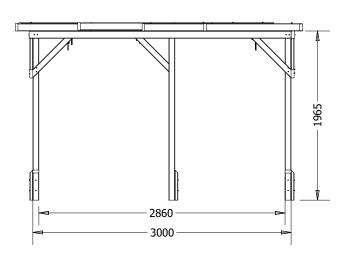

## **Specification**

- Please Note: All sizes quoted are nominal
- External Width: 3.04m (9' 11")
- External Depth: 3.09m (10' 1")
- Internal Width: 2.86m (9' 4")
- Internal Depth: 2.86m (9' 4")
- Overall Height: 2.05m (6' 8")
- Internal Eaves Height: 1.97m (6' 5")
- Uprights: 70mm x 70mm
- Guarantee: 10 Years on Pressure Treated Timber against Rot and Insect Infestation