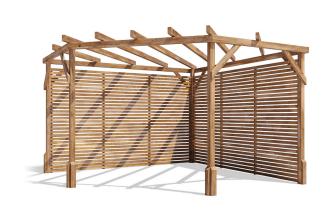

## **Utopia Diamond Corner Pergola**











## **Specification**

- Please Note: All sizes quoted are nominal
- External Width: 3.04m (9' 11")
- External Depth: 3.09m (10' 1")
- Internal Width: 2.86m (9' 4")
- Internal Depth: 2.86m (9' 4")
- Overall Height: 2.05m (6' 8")
- Internal Eaves Height: 1.97m (6' 5")
- Uprights: 70mm x 70mm
- Guarantee: 10 Years on Pressure Treated Timber against Rot and Insect Infestation

- Timber: Slow Grown Spruce
- Approx. DIY Assembly Time: 1 Days\*
- \*This is an approximate time only, based on 2 people.
  Assembly time may vary depending on season/weather conditions, foundation type, ability of those constructing, etc
- Please Note: All fixings needed for assembly are supplied

Please Note: All wood is pre-cut (with the exception of trims) for quick and easy construction.