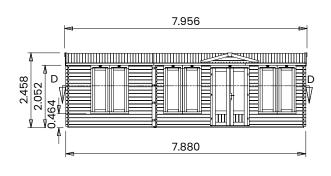

## **Specification**

- Overall External Dimensions: 7.956m x 3.212m (26' 1" x 10' 6")
- External Width: 7.880m (25' 10")
- External Depth: 2.890m (9' 5")
- Internal Width: 7.648m (25' 0")
- Internal Depth: 2.692m (8' 9")
- Internal Area (m2): 20.588m2
- Ridge Height: 2.458m (8' 0")
- Internal Eaves Height: 2.072m (6' 9") Plenty of Headroom!
- Roof Covering Options: Roof Felt Included
- Roof Overhang: 0.227m (0' 8")
- Roof Thickness: 19mm Tongue & Groove
- Floor Thickness: 19mm Tongue & Groove
- Wall: 100% Slow-Grown Spruce
- Wall Thickness: 34mm