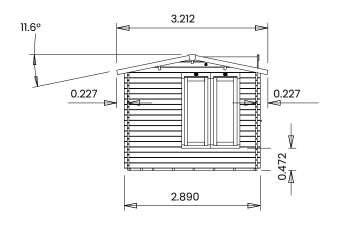

## **Specification**

- Overall External Dimensions: 7.956m x 3.212m (26' 1" x 10' 6")
- External Width: 7.880m (25' 10")
- External Depth: 2.890m (9' 5")
- Internal Width: 7.648m (25' 0")
- Internal Depth: 2.692m (8' 9")
- Internal Area (m2): 20.588m2
- Ridge Height: 2.458m (8' 0")
- Internal Eaves Height: 2.072m (6' 9") Plenty of Headroom!
- Roof Covering Options: Roof Felt Included
- Roof Overhang: 0.227m (0' 8")
- Roof Thickness: 19mm Tongue & Groove
- Floor Thickness: 19mm Tongue & Groove
- Wall: 100% Slow-Grown Spruce
- Wall Thickness: 34mm