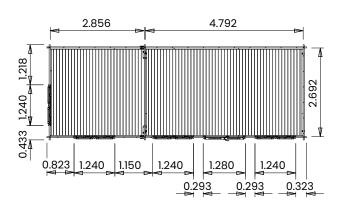

## **Specification**

- Overall External Dimensions: 7.956m x 3.212m (26' 1" x 10' 6")
- External Width: 7.880m (25' 10")
- External Depth: 2.890m (9' 5")
- Internal Width: 7.648m (25' 0")
- Internal Depth: 2.692m (8' 9")
- Internal Area (m2): 20.588m2
- Ridge Height: 2.458m (8' 0")
- Internal Eaves Height: 2.072m (6' 9") Plenty of Headroom!
- Roof Covering Options: Roof Felt Included
- Roof Overhang: 0.227m (0' 8")
- Roof Thickness: 19mm Tongue & Groove
- Floor Thickness: 19mm Tongue & Groove
- Wall: 100% Slow-Grown Spruce
- Wall Thickness: 34mm

- Floor Bearers: Pressure Treated for Longevity
- Building Style: Strong Interlocking Tongue & Groove Logs
- Door Locking System: Multi-point lock
- Glazing Options: 24mm Double Glazing Included as Standard
- Glazing Material: 4mm Toughened Glass
- Window Opening Size: 1.371m x 0.436m (4' 5" x 1' 5")
- Window Locking System: Secure Multi-Point Locking with Espagnolettes
- Approx. DIY Assembly Time: 2 Days. This time is an approximation, based on two people building the basic product with no added extras. Assembly time may vary with additional items such as roof shingles, or external circumstances like the weather.