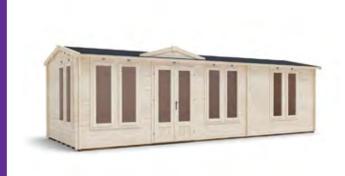

## **Specification**

- Overall External Dimensions: 7.956m x 3.212m (26' 1" x 10' 6")
- External Width: 7.880m (25' 10")
- External Depth: 2.890m (9' 5")
- Internal Width: 7.648m (25' 0")
- Internal Depth: 2.692m (8' 9")
- Internal Area (m2): 20.588m2
- Ridge Height: 2.458m (8' 0")
- Internal Eaves Height: 2.072m (6' 9") Plenty of Headroom!
- Roof Covering Options: Roof Felt Included
- Roof Overhang: 0.227m (0' 8")
- Roof Thickness: 19mm Tongue & Groove
- Floor Thickness: 19mm Tongue & Groove
- Wall: 100% Slow-Grown Spruce
- Wall Thickness: 34mm