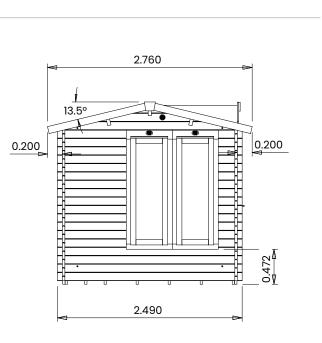

## Specification

- Please Note: All sizes quoted are nominal
- Overall External Dimensions: 2.566m x 2.760m (8' 5" x 9' 0")
- External Width: 2.490m (8' 2")
- External Depth: 2.490m (8' 2")
- Internal Width: 2.292m (7' 6")
- Internal Depth: 2.292m (7' 6")
- Internal Area (m2): 5.253m2
- Ridge Height: 2.458m (8' 0")
- Internal Eaves Height: 2.078m (6' 9") Plenty of Headroom!
- Roof Overhang: 0.200m (0' 7")
- Wall Thickness: 34mm
- Floor Thickness: 19mm
- Roof Thickness: 19mm
- Roof Purlins: 140 x 45mm

- Floor Bearers: Pressure Treated for Longevity
- Double Door walkthrough height: 1.821m (5' 11")
- Double Door walkthrough width: 1.096m (3' 7")
- Door Locking System: Multi-point lock
- Window Opening Size: 1.371m x 0.436m (4' 5" x 1' 5")
- Included as Standard: Plastic Vents, Adjustable Storm Braces, Assembly Instructions and Fixings