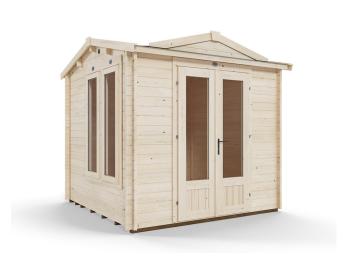

dunsterhouse.co.uk | 01234 272445

## **GhostFlower Log Cabin**











## Specification

- Please Note: All sizes quoted are nominal
- Overall External Dimensions: 2.566m x 2.760m (8' 5" x 9' 0")
- External Width: 2.490m (8' 2")
- External Depth: 2.490m (8' 2")
- Internal Width: 2.292m (7' 6")
- Internal Depth: 2.292m (7' 6")
- Internal Area (m2): 5.253m2
- Ridge Height: 2.458m (8' 0")
- Internal Eaves Height: 2.078m (6' 9") Plenty of Headroom!
- Roof Overhang: 0.200m (0' 7")
- Wall Thickness: 34mm
- Floor Thickness: 19mm
- Roof Thickness: 19mm
- Roof Purlins: 140 x 45mm

- Floor Bearers: Pressure Treated for Longevity
- Double Door walkthrough height: 1.821m (5' 11")
- Double Door walkthrough width: 1.096m (3' 7")
- Door Locking System: Multi-point lock
- Window Opening Size: 1.371m x 0.436m (4' 5" x 1' 5")
- Included as Standard: Plastic Vents, Adju