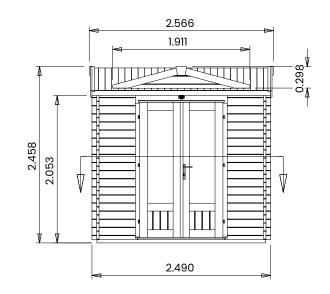

## Specification

- Please Note: All sizes quoted are nominal
- Overall External Dimensions: 2.566m x 2.760m (8' 5" x 9' 0")
- External Width: 2.490m (8' 2")
- External Depth: 2.490m (8' 2")
- Internal Width: 2.292m (7' 6")
- Internal Depth: 2.292m (7' 6")
- Internal Area (m2): 5.253m2
- Ridge Height: 2.458m (8' 0")
- Internal Eaves Height: 2.078m (6' 9") Plenty of Headroom!
- Roof Overhang: 0.200m (0' 7")
- Wall Thickness: 34mm
- Floor Thickness: 19mm
- Roof Thickness: 19mm
- Roof Purlins: 140 x 45mm

- Floor Bearers: Pressure Treated for Longevity
- Double Door walkthrough height: 1.821m (5' 11")
- Double Door walkthrough width: 1.096m (3' 7")
- Door Locking System: Multi-point lock
- Window Opening Size: 1.371m x 0.436m (4' 5" x 1' 5")
- Included as Standard: Plastic Vents, Adjustable Storm Braces, Assembly Instructions and Fixings