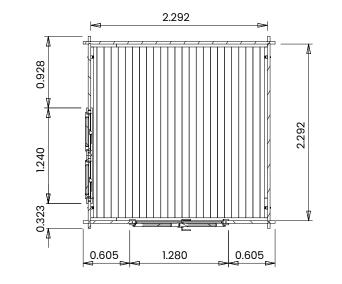

## Specification

- Please Note: All sizes quoted are nominal
- Overall External Dimensions: 2.566m x 2.760m (8' 5" x 9' 0")
- External Width: 2.490m (8' 2")
- External Depth: 2.490m (8' 2")
- Internal Width: 2.292m (7' 6")
- Internal Depth: 2.292m (7' 6")
- Internal Area (m2): 5.253m2
- Ridge Height: 2.458m (8' 0")
- Internal Eaves Height: 2.078m (6' 9") Plenty of Headroom!
- Roof Overhang: 0.200m (0' 7")
- Wall Thickness: 34mm
- Floor Thickness: 19mm
- Roof Thickness: 19mm
- Roof Purlins: 140 x 45mm

- Floor Bearers: Pressure Treated for Longevity
- Double Door walkthrough height: 1.821m (5' 11")
- Double Door walkthrough width: 1.096m (3' 7")
- Door Locking System: Multi-point lock
- Window Opening Size: 1.371m x 0.436m (4' 5" x 1' 5")
- Included as Standard: Plastic Vents, Adjustable Storm Braces, Assembly Instructions and Fixings