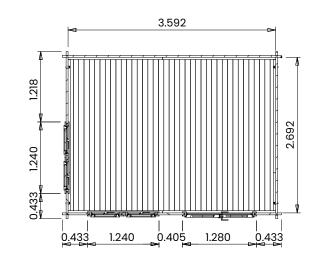

## Specification

- Please Note: All sizes quoted are nominal
- Overall External Dimensions: 3.866m x 3.212m (12' 8" x 10' 6")
- External Width: 3.790m (12' 5")
- External Depth: 2.890m (9' 5")
- Internal Width: 3.592m (11' 9")
- Internal Depth: 2.692m (8'10")
- Internal Area (m2): 9.670m2
- Ridge Height: 2.458m (8' 0")
- Internal Eaves Height: 2.052m (6' 8") Plenty of Headroom!
- Roof Overhang: 0.227m (0' 9")
- Wall Thickness: 34mm
- Floor Thickness: 19mm
- Roof Thickness: 19mm
- Roof Purlins: 140 x 45mm

- Floor Bearers: Pressure Treated for Longevity
- Double Door walkthrough height: 1.821m (5' 11")
- Double Door walkthrough width: 1.096m (3' 7")
- Door Locking System: Multi-point lock
- Window Opening Size: 1.371m x 0.436m (4' 5" x 1' 5")
- Included as Standard: Plastic Vents, Adjustable Storm Braces, Assembly Instructions and Fixings