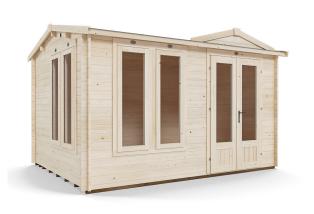

## Specification

- Please Note: All sizes quoted are nominal
- Overall External Dimensions: 3.866m x 3.212m (12' 8" x 10' 6")
- External Width: 3.790m (12' 5")
- External Depth: 2.890m (9' 5")
- Internal Width: 3.592m (11' 9")
- Internal Depth: 2.692m (8'10")
- Internal Area (m2): 9.670m2
- Ridge Height: 2.458m (8' 0")
- Internal Eaves Height: 2.052m (6' 8") Plenty of Headroom!
- Roof Overhang: 0.227m (0' 9")
- Wall Thickness: 34mm
- Floor Thickness: 19mm
- Roof Thickness: 19mm
- Roof Purlins: 140 x 45mm