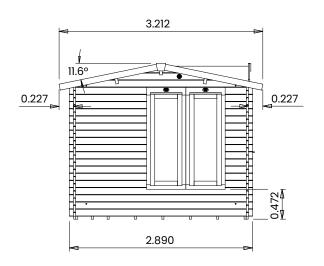

## Specification

- Please Note: All sizes quoted are nominal
- Overall External Dimensions: 3.866m x 3.212m (12' 8" x 10' 6")
- External Width: 3.790m (12' 5")
- External Depth: 2.890m (9' 5")
- Internal Width: 3.592m (11' 9")
- Internal Depth: 2.692m (8'10")
- Internal Area (m2): 9.670m2
- Ridge Height: 2.458m (8' 0")
- Internal Eaves Height: 2.052m (6' 8") Plenty of Headroom!
- Roof Overhang: 0.227m (0' 9")
- Wall Thickness: 34mm
- Floor Thickness: 19mm
- Roof Thickness: 19mm
- Roof Purlins: 140 x 45mm