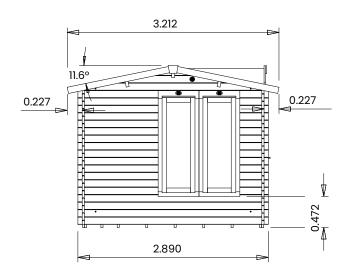

## Specification

- Please Note: All sizes quoted are nominal
- Overall External Dimensions: 5.066m x 3.212m (16' 7" x 10' 6")
- External Width: 4.990m (16' 4")
- External Depth: 2.890m (9' 5")
- Internal Width: 4.792m (15' 8")
- Internal Depth: 2.692m (8' 10")
- Internal Area (m2): 12.900m2
- Ridge Height: 2.458m (8' 0")
- Internal Eaves Height: 2.078m (6' 9") Plenty of Headroom!
- Roof Overhang: 0.227m (0' 9")
- Wall Thickness: 34mm
- Floor Thickness: 19mm
- Roof Thickness: 19mm
- Roof Purlins: 210 x 45mm