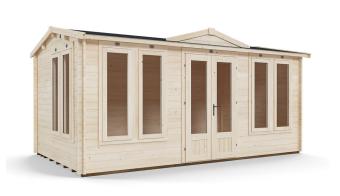

## **GhostFlower Log Cabin**

## Specification

- Please Note: All sizes quoted are nominal
- Overall External Dimensions: 5.066m x 3.212m (16' 7" x 10' 6")
- External Width: 4.990m (16' 4")
- External Depth: 2.890m (9' 5")
- Internal Width: 4.792m (15' 8")
- Internal Depth: 2.692m (8' 10")
- Internal Area (m2): 12.900m2
- Ridge Height: 2.458m (8' 0")
- Internal Eaves Height: 2.078m (6' 9") Plenty of Headroom!
- Roof Overhang: 0.227m (0' 9")
- Wall Thickness: 34mm
- Floor Thickness: 19mm
- Roof Thickness: 19mm
- Roof Purlins: 210 x 45mm