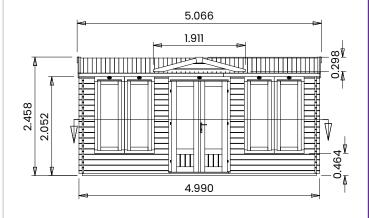

## Specification

- Please Note: All sizes quoted are nominal
- Overall External Dimensions: 5.066m x 3.212m (16' 7" x 10' 6")
- External Width: 4.990m (16' 4")
- External Depth: 2.890m (9' 5")
- Internal Width: 4.792m (15' 8")
- Internal Depth: 2.692m (8' 10")
- Internal Area (m2): 12.900m2
- Ridge Height: 2.458m (8' 0")
- Internal Eaves Height: 2.078m (6' 9") Plenty of Headroom!
- Roof Overhang: 0.227m (0' 9")
- Wall Thickness: 34mm
- Floor Thickness: 19mm
- Roof Thickness: 19mm
- Roof Purlins: 210 x 45mm