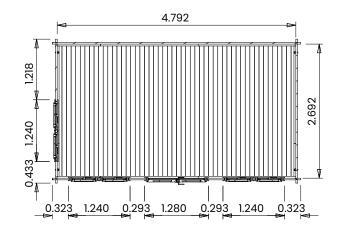

## Specification

- Please Note: All sizes quoted are nominal
- Overall External Dimensions: 5.066m x 3.212m (16' 7" x 10' 6")
- External Width: 4.990m (16' 4")
- External Depth: 2.890m (9' 5")
- Internal Width: 4.792m (15' 8")
- Internal Depth: 2.692m (8' 10")
- Internal Area (m2): 12.900m2
- Ridge Height: 2.458m (8' 0")
- Internal Eaves Height: 2.078m (6' 9") Plenty of Headroom!
- Roof Overhang: 0.227m (0' 9")
- Wall Thickness: 34mm
- Floor Thickness: 19mm
- Roof Thickness: 19mm
- Roof Purlins: 210 x 45mm