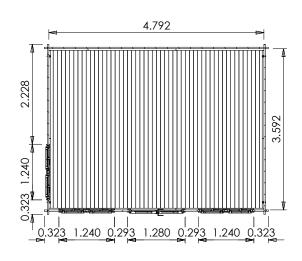

## Specification

- Please Note: All sizes quoted are nominal
- Overall External Dimensions: 5.066m x 4.095m (16' 7" x 13' 5")
- External Width: 4.990m (16' 4")
- External Depth: 3.790m (12' 5")
- Internal Width: 4.792m (15' 8")
- Internal Depth: 3.592m (11' 9")
- Internal Area (m2): 17.213m2
- Ridge Height: 2.448m (8' 0")
- Internal Eaves Height: 2.078m (6' 9") Plenty of