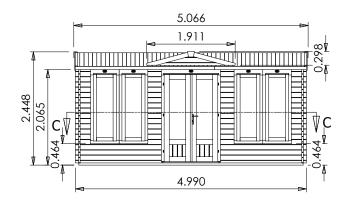

## Specification

- Please Note: All sizes quoted are nominal
- Overall External Dimensions: 5.066m x 4.095m (16' 7" x 13' 5")
- External Width: 4.990m (16' 4")
- External Depth: 3.790m (12' 5")
- Internal Width: 4.792m (15' 8")
- Internal Depth: 3.592m (11' 9")
- Internal Area (m2): 17.213m2
- Ridge Height: 2.448m (8' 0")
- Internal Eaves Height: 2.078m (6' 9") Plenty of

## Headroom!

- Roof Overhang: 0.218m (0'8")
- Wall Thickness: 34mm
- Floor Thickness: 19mm
- Roof Thickness: 19mm
- Roof Purlins: 210 x 45mm

- Floor Bearers: Pressure Treated for Longevity
- Double Door walkthrough height: 1.821m (5' 11")
- Double Door walkthrough width: 1.096m (3' 7")
- Door Locking System: Multi-point lock
- Window Opening Size: 1.371m x 0.436m (4' 5" x 1' 5")
- Included as Standard: Plastic Vents, Adjustable Storm Braces, Assembly Instructions and Fixings
- Please Note: All wood is planed, pre-cut (with the exception of trims), and pre notched for quick and easy construction
- Fixings: All Items Supplied
- Guarantee: 10 Years on Pressure Treated Timber against Rot and Insect Infestation
- Assembly Time: 2 Days\*