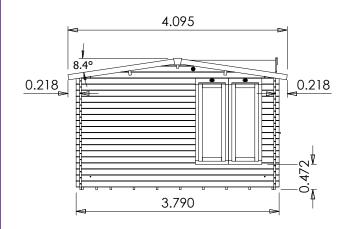

## Specification

- Please Note: All sizes quoted are nominal
- Overall External Dimensions: 5.066m x 4.095m (16' 7" x 13' 5")
- External Width: 4.990m (16' 4")
- External Depth: 3.790m (12' 5")
- Internal Width: 4.792m (15' 8")
- Internal Depth: 3.592m (11' 9")
- Internal Area (m2): 17.213m2
- Ridge Height: 2.448m (8' 0")
- Internal Eaves Height: 2.078m (6' 9") Plenty of

## Headroom!

- Roof Overhang: 0.218m (0'8")
- Wall Thickness: 34mm
- Floor Thickness: 19mm
- Roof Thickness: 19mm
- Roof Purlins: 210 x 45mm

- Floor Bearers: Pressure Treated for Longevity
- Double Door walkthrough height: 1.821m (5' 11")
- Double Door walkthrough width: 1.096m (3' 7")
- Door Locking System: Multi-point lock
- Window Opening Size: 1.371m x 0.436m (4' 5" x 1' 5")
- Included as Standard: Plastic Vents, Adjustable Storm Braces, Assembly Instructions and Fixings
- Please Note: All wood is planed, pre-cut (with the exception of trims), and pre notched for quick and easy construction
- Fixings: All Items Supplied
- Guarantee: 10 Years on Pressure Treated Timber against Rot and Insect Infestation
- Assembly Time: 2 Days\*