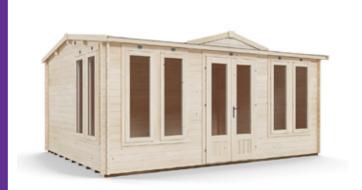

## **GhostFlower Log Cabin**

## Specification

- Please Note: All sizes quoted are nominal
- Overall External Dimensions: 5.066m x 4.095m (16' 7" x 13' 5")
- External Width: 4.990m (16' 4")
- External Depth: 3.790m (12' 5")
- Internal Width: 4.792m (15' 8")
- Internal Depth: 3.592m (11' 9")
- Internal Area (m2): 17.213m2
- Ridge Height: 2.448m (8' 0")
- Internal Eaves Height: 2.078m (6' 9") Plenty of