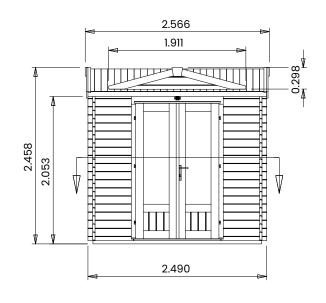

## Specification

- Please Note: All sizes quoted are nominal
- Overall External Dimensions: 2.566m x 2.760m (8' 5" x 9' n")
- External Width: 2.490m (8' 2")
- External Depth: 2.490m (8' 2")
- Internal Width: 2.292m (7' 6")
- Internal Depth: 2.292m (7' 6")
- Internal Depth. 2.20211 (7 0
- Internal Area (m2): 5.253m2
- Ridge Height: 2.458m (8' 0")
  Internal Eaves Height: 2.078m (6' 9") Plenty of

## Headroom!

- Roof Overhang: 0.200m (0'7")
- Wall Thickness: 34mm
- Floor Thickness: 19mm
- Roof Thickness: 19mm
- Roof Purlins: 140 x 45mm

- Floor Bearers: Pressure Treated for Longevity
- Double Door walkthrough height: 1.821m (5' 11")
- Double Door walkthrough width: 1.096m (3' 7")
- Door Locking System: Multi-point lock
- Window Opening Size: 1.371m x 0.436m (4' 5" x 1' 5")
- Included as Standard: Plastic Vents, Adjustable Storm Braces, Assembly Instructions and Fixings
- Please Note: All wood is planed, pre-cut (with the exception of trims), and pre notched for quick and easy construction
- Fixings: All Items Supplied
- Guarantee: 10 Years on Pressure Treated Timber against Rot and Insect Infestation
- Assembly Time: 2 Days\*