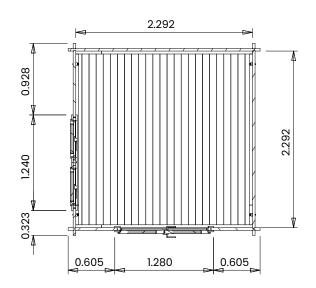

## Specification

- Please Note: All sizes quoted are nominal
- Overall External Dimensions: 2.566m x 2.760m (8' 5" x 9' n")
- External Width: 2.490m (8' 2")
- External Depth: 2.490m (8' 2")
- Internal Width: 2.292m (7' 6")
- Internal Depth: 2.292m (7' 6")
- Internal Depth. 2.20211 (7 0
- Internal Area (m2): 5.253m2
- Ridge Height: 2.458m (8' 0")
  Internal Eaves Height: 2.078m (6' 9") Plenty of