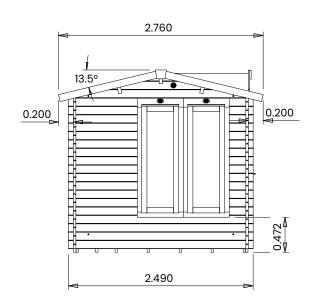

## Specification

- Please Note: All sizes quoted are nominal
- Overall External Dimensions: 2.566m x 2.760m (8' 5" x 9' n")
- External Width: 2.490m (8' 2")
- External Depth: 2.490m (8' 2")
- Internal Width: 2.292m (7' 6")
- Internal Depth: 2.292m (7' 6")
- Internal Depth. 2.20211 (7 0
- Internal Area (m2): 5.253m2
- Ridge Height: 2.458m (8' 0")
  Internal Eaves Height: 2.078m (6' 9") Plenty of

## Headroom!

- Roof Overhang: 0.200m (0'7")
- Wall Thickness: 34mm
- Floor Thickness: 19mm
- Roof Thickness: 19mm
- Roof Purlins: 140 x 45mm

- Floor Bearers: Pressure Treated for Longevity
- Double Door walkthrough height: 1.821m (5' 11")
- Double Door walkthrough width: 1.096m (3' 7")
- Door Locking System: Multi-point lock
- Window Opening Size: 1.371m x 0.436m (4' 5" x 1' 5")
- Included as Standard: Plastic Vents, Adjustable Storm Braces, Assembly Instructions and Fixings
- Please Note: All wood is planed, pre-cut (with the exception of trims), and pre notched for quick and easy construction
- Fixings: All Items Supplied
- Guarantee: 10 Years on Pressure Treated Timber against Rot and Insect Infestation
- Assembly Time: 2 Days\*