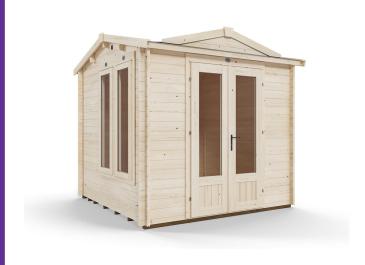

## **GhostFlower Log Cabin**











## Specification

- Please Note: All sizes quoted are nominal
- Overall External Dimensions: 2.566m x 2.760m (8' 5" x 9' n")
- External Width: 2.490m (8' 2")
- External Depth: 2.490m (8' 2")
- Internal Width: 2.292m (7' 6")
- Internal Depth: 2.292m (7' 6")
- Internal Depth. 2.20211 (7 0
- Internal Area (m2): 5.253m2
- Ridge Height: 2.458m (8' 0")
  Internal Eaves Height: 2.078m (6' 9") Plenty of

## Headroom!

- Roof Overhang: 0.200m (0'7")
- Wall Thickness: 34mm
- Floor Thickness: 19mm
- Roof Thickness: 19mm
- Roof Purlins: 140 x 45mm

- Floor Bearers: Pressure Treated for Longevity
- Double Door walkthrough height: 1.821m (5' 11")
- Double Door walkthrough width: 1.096m (3' 7")
- Door Locking System: Multi-point lock
- Window Opening Size: 1.371m x 0.436m (4' 5" x 1' 5")
- Includ