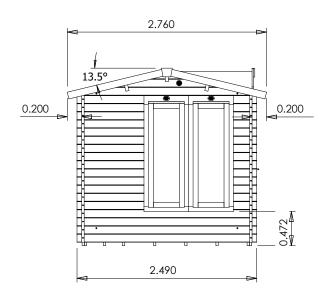

## Specification

- Please Note: All sizes quoted are nominal
- Overall External Dimensions: 3.566m x 2.760m (11' 8" x 9' 0")
- External Width: 3.490m (11' 5")
- External Depth: 2.490m (8' 2")
- Internal Width: 3.292m (10' 9")
- Internal Depth: 2.292m (7' 6")
- Internal Area (m2): 7.545m2
- Ridge Height: 2.458m (8' 0")
- Internal Eaves Height: 2.078m (6' 9") Plenty of Headroom!
- Roof Overhang: 0.200m (0' 7")
- Wall Thickness: 34mm
- Floor Thickness: 19mm
- Roof Thickness: 19mm
- Roof Purlins: 140 x 45mm