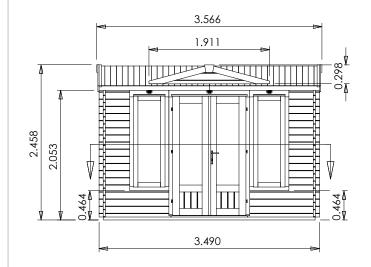

## Specification

- Please Note: All sizes quoted are nominal
- Overall External Dimensions: 3.566m x 2.760m (11' 8" x 9' 0")
- External Width: 3.490m (11' 5")
- External Depth: 2.490m (8' 2")
- Internal Width: 3.292m (10' 9")
- Internal Depth: 2.292m (7' 6")
- Internal Area (m2): 7.545m2
- Ridge Height: 2.458m (8' 0")
- Internal Eaves Height: 2.078m (6' 9") Plenty of Headroom!
- Roof Overhang: 0.200m (0' 7")
- Wall Thickness: 34mm
- Floor Thickness: 19mm
- Roof Thickness: 19mm
- Roof Purlins: 140 x 45mm