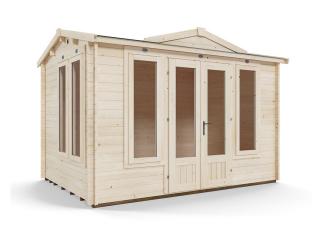

dunsterhouse.co.uk | 01234 272445

## **GhostFlower Log Cabin**











## Specification

- Please Note: All sizes quoted are nominal
- Overall External Dimensions: 3.566m x 2.760m (11' 8" x 9' 0")
- External Width: 3.490m (11' 5")
- External Depth: 2.490m (8' 2")
- Internal Width: 3.292m (10' 9")
- Internal Depth: 2.292m (7' 6")
- Internal Area (m2): 7.545m2
- Ridge Height: 2.458m (8' 0")
- Internal Eaves Height: 2.078m (6' 9") Plenty of Headroom!
- Roof Overhang: 0.200m (0' 7")
- Wall Thickness: 34mm
- Floor Thickness: 19mm
- Roof Thickness: 19mm
- Roof Purlins: 140 x 45mm

- Floor Bearers: Pressure Treated for Longevity
- Double Door walkthrough height: 1.821m (5' 11")
- Double Door walkthrough width: 1.096m (3' 7")
- Door Locking System: Multi-point lock
- Window Opening Size: 1.371m x 0.436m (4' 5" x 1' 5")
- Included as Standard: Plastic Vents, A