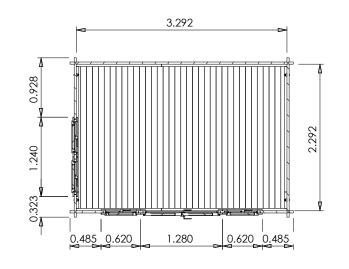

## Specification

- Please Note: All sizes quoted are nominal
- Overall External Dimensions: 3.566m x 2.760m (11' 8" x 9' 0")
- External Width: 3.490m (11' 5")
- External Depth: 2.490m (8' 2")
- Internal Width: 3.292m (10' 9")
- Internal Depth: 2.292m (7' 6")
- Internal Area (m2): 7.545m2
- Ridge Height: 2.458m (8' 0")
- Internal Eaves Height: 2.078m (6' 9") Plenty of Headroom!
- Roof Overhang: 0.200m (0' 7")
- Wall Thickness: 34mm
- Floor Thickness: 19mm
- Roof Thickness: 19mm
- Roof Purlins: 140 x 45mm