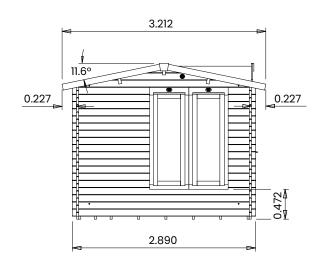

## Specification

- Please Note: All sizes quoted are nominal
- Overall External Dimensions: 3.866m x 3.212m (12' 8" x 10' 6")
- External Width: 3.790m (12' 5")
- External Depth: 2.890m (9' 5")
- Internal Width: 3.592m (11' 9")
- Internal Depth: 2.692m (8' 10")
- Internal Area (m2): 9.670m2
- Ridge Height: 2.458m (8' 0")
- Internal Eaves Height: 2.078m (6' 9") Plenty of

## Headroom!

- Roof Overhang: 0.227m (0'9")
- Wall Thickness: 34mm
- Floor Thickness: 19mm
- Roof Thickness: 19mm
- Roof Purlins: 140 x 45mm

- Floor Bearers: Pressure Treated for Longevity
- Double Door walkthrough height: 1.821m (5' 11")
- Double Door walkthrough width: 1.096m (3' 7")
- Door Locking System: Multi-point lock
- Window Opening Size: 1.371m x 0.436m (4' 5" x 1' 5")
- Included as Standard: Plastic Vents, Adjustable Storm Braces, Assembly Instructions and Fixings
- Please Note: All wood is planed, pre-cut (with the exception of trims), and pre notched for quick and easy construction
- Fixings: All Items Supplied
- Guarantee: 10 Years on Pressure Treated Timber against Rot and Insect Infestation
- Assembly Time: 2 Days\*