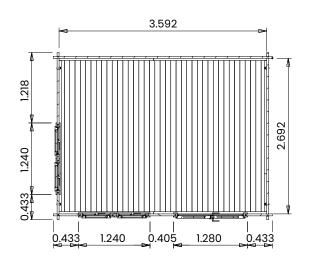

## Specification

- Please Note: All sizes quoted are nominal
- Overall External Dimensions: 3.866m x 3.212m (12' 8" x 10' 6")
- External Width: 3.790m (12' 5")
- External Depth: 2.890m (9' 5")
- Internal Width: 3.592m (11' 9")
- Internal Depth: 2.692m (8' 10")
- Internal Area (m2): 9.670m2
- Ridge Height: 2.458m (8' 0")
- Internal Eaves Height: 2.078m (6' 9") Plenty of