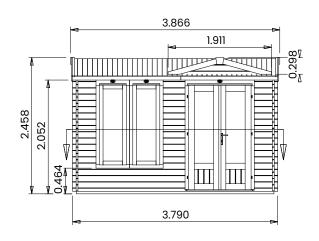

## Specification

- Please Note: All sizes quoted are nominal
- Overall External Dimensions: 3.866m x 3.212m (12' 8" x 10' 6")
- External Width: 3.790m (12' 5")
- External Depth: 2.890m (9' 5")
- Internal Width: 3.592m (11' 9")
- Internal Depth: 2.692m (8' 10")
- Internal Area (m2): 9.670m2
- Ridge Height: 2.458m (8' 0")
- Internal Eaves Height: 2.078m (6' 9") Plenty of

## Headroom!

- Roof Overhang: 0.227m (0'9")
- Wall Thickness: 34mm
- Floor Thickness: 19mm
- Roof Thickness: 19mm
- Roof Purlins: 140 x 45mm

- Floor Bearers: Pressure Treated for Longevity
- Double Door walkthrough height: 1.821m (5' 11")
- Double Door walkthrough width: 1.096m (3' 7")
- Door Locking System: Multi-point lock
- Window Opening Size: 1.371m x 0.436m (4' 5" x 1' 5")
- Included as Standard: Plastic Vents, Adjustable Storm Braces, Assembly Instructions and Fixings
- Please Note: All wood is planed, pre-cut (with the exception of trims), and pre notched for quick and easy construction
- Fixings: All Items Supplied
- Guarantee: 10 Years on Pressure Treated Timber against Rot and Insect Infestation
- Assembly Time: 2 Days\*