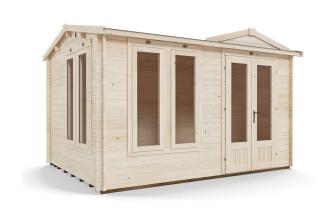

## **GhostFlower Log Cabin**











## Specification

- Please Note: All sizes quoted are nominal
- Overall External Dimensions: 3.866m x 3.212m (12' 8" x 10' 6")
- External Width: 3.790m (12' 5")
- External Depth: 2.890m (9' 5")
- Internal Width: 3.592m (11' 9")
- Internal Depth: 2.692m (8' 10")
- Internal Area (m2): 9.670m2
- Ridge Height: 2.458m (8' 0")
- Internal Eaves Height: 2.078m (6' 9") Plenty of

## Headroom!

- Roof Overhang: 0.227m (0'9")
- Wall Thickness: 34mm
- Floor Thickness: 19mm
- Roof Thickness: 19mm
- Roof Purlins: 140 x 45mm

- Floor Bearers: Pressure Treated for Longevity
- Double Door walkthrough height: 1.821m (5' 11")
- Double Door walkthrough width: 1.096m (3' 7")
- Door Locking System: Multi-point lock
- Window Opening Size: 1.371m x 0.436m (4' 5" x 1' 5")
- Included as Standard: Plastic Ve