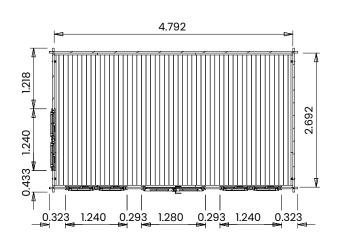

## Specification

- Please Note: All sizes quoted are nominal
- Overall External Dimensions: 5.066m x 3.212m (16' 7" x 10' 6")
- External Width: 4.990m (16' 4")
- External Depth: 2.890m (9' 5")
- Internal Width: 4.792m (15' 8")
- Internal Depth: 2.692m (8' 10")
- Internal Area (m2): 12.900m2
- Ridge Height: 2.458m (8' 0")
- Internal Eaves Height: 2.078m (6' 9") Plenty of