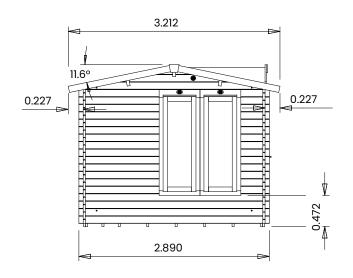

## Specification

- Please Note: All sizes quoted are nominal
- Overall External Dimensions: 5.066m x 3.212m (16' 7" x 10' 6")
- External Width: 4.990m (16' 4")
- External Depth: 2.890m (9' 5")
- Internal Width: 4.792m (15' 8")
- Internal Depth: 2.692m (8' 10")
- Internal Area (m2): 12.900m2
- Ridge Height: 2.458m (8' 0")
- Internal Eaves Height: 2.078m (6' 9") Plenty of