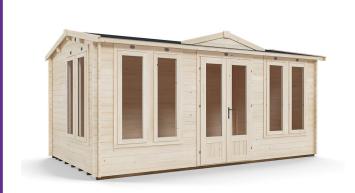

## **GhostFlower Log Cabin**

## Specification

- Please Note: All sizes quoted are nominal
- Overall External Dimensions: 5.066m x 3.212m (16' 7" x 10' 6")
- External Width: 4.990m (16' 4")
- External Depth: 2.890m (9' 5")
- Internal Width: 4.792m (15' 8")
- Internal Depth: 2.692m (8' 10")
- Internal Area (m2): 12.900m2
- Ridge Height: 2.458m (8' 0")
- Internal Eaves Height: 2.078m (6' 9") Plenty of