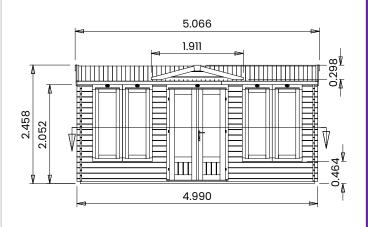

## Specification

- Please Note: All sizes quoted are nominal
- Overall External Dimensions: 5.066m x 3.212m (16' 7" x 10' 6")
- External Width: 4.990m (16' 4")
- External Depth: 2.890m (9' 5")
- Internal Width: 4.792m (15' 8")
- Internal Depth: 2.692m (8' 10")
- Internal Area (m2): 12.900m2
- Ridge Height: 2.458m (8' 0")
- Internal Eaves Height: 2.078m (6' 9") Plenty of