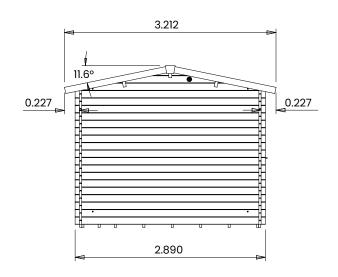

## **Specification**

- Overall External Dimensions: 3.866m x 3.212m (12' 8.25" x 10' 6.5")
- External Width: 3.790m (12' 5.25")
- External Depth: 2.890m (9' 5.75")
- Internal Width: 3.592m (11' 9.5")
- Internal Depth: 2.692m (8' 10")
- Internal Area (m2): 9.670m2
- Ridge Height: 2.458m (8' 0.75")
- Internal Eaves Height: 2.078m (6' 9.75") Plenty of Headroom!
- Roof Covering Options: Roof Felt Included
- Roof Overhang: 0.227m (0' 9")
- Roof Thickness: 19mm Tongue & Groove
- Floor Thickness: 19mm Tonque & Groove
- Walls: 100% Slow-Grown Spruce