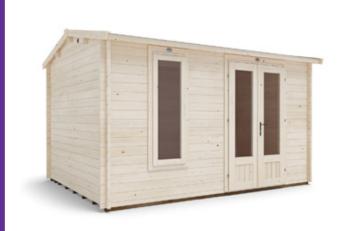

## **NuclearBob Log Cabin**

## **Specification**

- Overall External Dimensions: 3.866m x 3.212m (12' 8.25" x 10' 6.5")
- External Width: 3.790m (12' 5.25")
- External Depth: 2.890m (9' 5.75")
- Internal Width: 3.592m (11' 9.5")
- Internal Depth: 2.692m (8' 10")
- Internal Area (m2): 9.670m2
- Ridge Height: 2.458m (8' 0.75")
- Internal Eaves Height: 2.078m (6' 9.75") Plenty of Headroom!
- Roof Covering Options: Roof Felt Included
- Roof Overhang: 0.227m (0' 9")
- Roof Thickness: 19mm Tongue & Groove
- Floor Thickness: 19mm Tonque & Groove
- Walls: 100% Slow-Grown Spruce