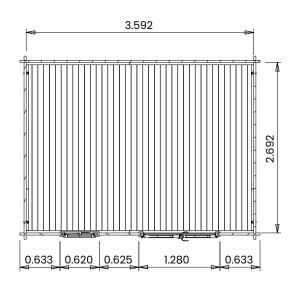

## **Specification**

- Overall External Dimensions: 3.866m x 3.212m (12' 8.25" x 10' 6.5")
- External Width: 3.790m (12' 5.25")
- External Depth: 2.890m (9' 5.75")
- Internal Width: 3.592m (11' 9.5")
- Internal Depth: 2.692m (8' 10")
- Internal Area (m2): 9.670m2
- Ridge Height: 2.458m (8' 0.75")
- Internal Eaves Height: 2.078m (6' 9.75") Plenty of Headroom!
- Roof Covering Options: Roof Felt Included
- Roof Overhang: 0.227m (0' 9")
- Roof Thickness: 19mm Tongue & Groove
- Floor Thickness: 19mm Tonque & Groove
- Walls: 100% Slow-Grown Spruce