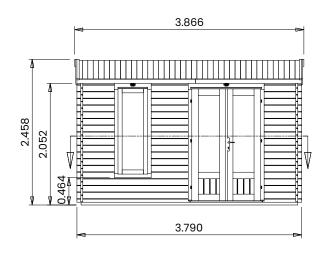

## **Specification**

- Overall External Dimensions: 3.866m x 3.212m (12' 8.25" x 10' 6.5")
- External Width: 3.790m (12' 5.25")
- External Depth: 2.890m (9' 5.75")
- Internal Width: 3.592m (11' 9.5")
- Internal Depth: 2.692m (8' 10")
- Internal Area (m2): 9.670m2
- Ridge Height: 2.458m (8' 0.75")
- Internal Eaves Height: 2.078m (6' 9.75") Plenty of Headroom!
- Roof Covering Options: Roof Felt Included
- Roof Overhang: 0.227m (0' 9")
- Roof Thickness: 19mm Tongue & Groove
- Floor Thickness: 19mm Tonque & Groove
- Walls: 100% Slow-Grown Spruce