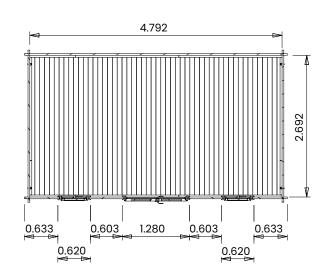

## Specification

- Overall External Dimensions: 5.066m x 3.212m (16' 7.5" x 10' 6.5")
- External Width: 4.990m (16' 4.5")
- External Depth: 2.890m (9' 5.75")
- Internal Width: 4.792m (15' 8.75")
- Internal Depth: 2.692m (8' 10")
- Internal Area (m2): 12.900m2
- Ridge Height: 2.458m (8' 0.75")
- Internal Eaves Height: 2.078m (6' 9.75") Plenty of Headroom!
- Roof Covering Options: Roof Felt Included
- Roof Overhang: 0.227m (0' 9")
- Roof Thickness: 19mm Tongue & Groove
- Floor Thickness: 19mm Tongue & Groove
- Wall: 100% Slow-Grown Spruce
- Wall Thickness: 34mm