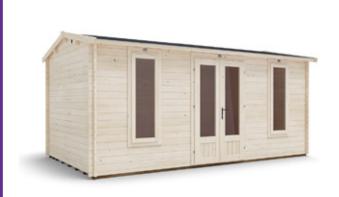

## **NuclearBob Log Cabin**

## Specification

- Overall External Dimensions: 5.066m x 3.212m (16' 7.5" x 10' 6.5")
- External Width: 4.990m (16' 4.5")
- External Depth: 2.890m (9' 5.75")
- Internal Width: 4.792m (15' 8.75")
- Internal Depth: 2.692m (8' 10")
- Internal Area (m2): 12.900m2
- Ridge Height: 2.458m (8' 0.75")
- Internal Eaves Height: 2.078m (6' 9.75") Plenty of Headroom!
- Roof Covering Options: Roof Felt Included
- Roof Overhang: 0.227m (0' 9")
- Roof Thickness: 19mm Tongue & Groove
- Floor Thickness: 19mm Tongue & Groove
- Wall: 100% Slow-Grown Spruce
- Wall Thickness: 34mm