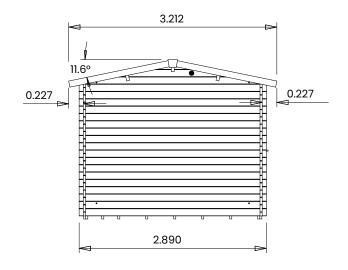

## Specification

- Overall External Dimensions: 5.066m x 3.212m (16' 7.5" x 10' 6.5")
- External Width: 4.990m (16' 4.5")
- External Depth: 2.890m (9' 5.75")
- Internal Width: 4.792m (15' 8.75")
- Internal Depth: 2.692m (8' 10")
- Internal Area (m2): 12.900m2
- Ridge Height: 2.458m (8' 0.75")
- Internal Eaves Height: 2.078m (6' 9.75") Plenty of Headroom!
- Roof Covering Options: Roof Felt Included
- Roof Overhang: 0.227m (0' 9")
- Roof Thickness: 19mm Tongue & Groove
- Floor Thickness: 19mm Tongue & Groove
- Wall: 100% Slow-Grown Spruce
- Wall Thickness: 34mm