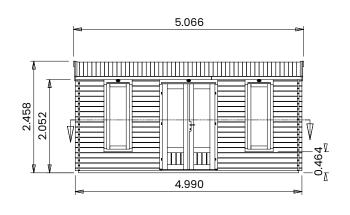

## Specification

- Overall External Dimensions: 5.066m x 3.212m (16' 7.5" x 10' 6.5")
- External Width: 4.990m (16' 4.5")
- External Depth: 2.890m (9' 5.75")
- Internal Width: 4.792m (15' 8.75")
- Internal Depth: 2.692m (8' 10")
- Internal Area (m2): 12.900m2
- Ridge Height: 2.458m (8' 0.75")
- Internal Eaves Height: 2.078m (6' 9.75") Plenty of Headroom!
- Roof Covering Options: Roof Felt Included
- Roof Overhang: 0.227m (0' 9")
- Roof Thickness: 19mm Tongue & Groove
- Floor Thickness: 19mm Tongue & Groove
- Wall: 100% Slow-Grown Spruce
- Wall Thickness: 34mm