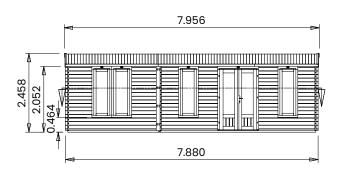

## Specification

- Overall External Dimensions: 7.956m x 3.212m (26' 1.25" x 10' 6.5")
- External Width: 7.880m (25' 10.25")
- External Depth: 2.890m (9' 5.75")
- Internal Width: 7.648m (25' 1")
- Internal Depth: 2.692m (8' 10")
- Internal Area (m2): 20.588m2
- Middle Wall Encroachment: 2.035m x 1.875m (6' 8" x 6' 1.75")
- Ridge Height: 2.458m (8' 0.75")
- Internal Eaves Height: 2.072m (6' 9.5") Plenty of Headroom!
- Roof Overhang: 0.227m (0' 9")
- Roof Purlins: 140mm x 45mm