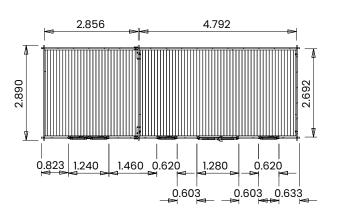

## Specification

- Overall External Dimensions: 7.956m x 3.212m (26' 1.25" x 10' 6.5")
- External Width: 7.880m (25' 10.25")
- External Depth: 2.890m (9' 5.75")
- Internal Width: 7.648m (25' 1")
- Internal Depth: 2.692m (8' 10")
- Internal Area (m2): 20.588m2
- Middle Wall Encroachment: 2.035m x 1.875m (6' 8" x 6' 1.75")
- Ridge Height: 2.458m (8' 0.75")
- Internal Eaves Height: 2.072m (6' 9.5") Plenty of Headroom!
- Roof Overhang: 0.227m (0' 9")
- Roof Purlins: 140mm x 45mm