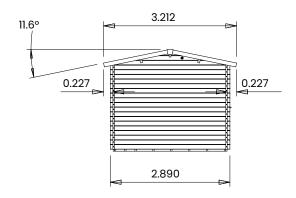

## Specification

- Overall External Dimensions: 7.956m x 3.212m (26' 1.25" x 10' 6.5")
- External Width: 7.880m (25' 10.25")
- External Depth: 2.890m (9' 5.75")
- Internal Width: 7.648m (25' 1")
- Internal Depth: 2.692m (8' 10")
- Internal Area (m2): 20.588m2
- Middle Wall Encroachment: 2.035m x 1.875m (6' 8" x 6' 1.75")
- Ridge Height: 2.458m (8' 0.75")
- Internal Eaves Height: 2.072m (6' 9.5") Plenty of Headroom!
- Roof Overhang: 0.227m (0' 9")
- Roof Purlins: 140mm x 45mm