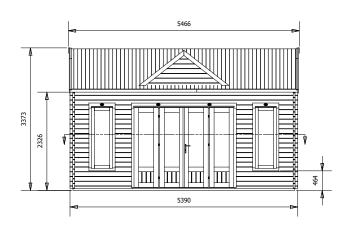

## **Specification**

- Overall External Dimensions: 5.46m x 4.92m (17' 10" x 16' 1")
- External Width: 5.39m (17' 8")
- External Depth: 4.49m (14' 8")
- Internal Width: 5.17m (16' 11")
- Internal Depth: 4.27m (14' 0")
- Internal Area (m2): 22.08m2
- Roof Overhang: 0.28m (0' 11")
- Ridge Height: 3.37m (11' 0")
- Internal Eaves Height: 2.42m (7' 11") Plenty of Headroom!
- Roof Thickness: 19mm
- Floor Bearers: Pressure Treated for Longevity
- Glazing Material: 24mm Toughened Glass
- Roof Covering Options: None, Felt or Shingles
- Wall Thickness: 45mm
- Floor Thickness: 19mm
   Roof Purlins: 210 x 45mm