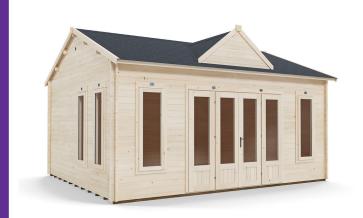

## **GhostFlower Log Cabin**

## **Specification**

- Overall External Dimensions: 5.46m x 4.92m (17' 10" x 16' 1")
- External Width: 5.39m (17' 8")
- External Depth: 4.49m (14' 8")
- Internal Width: 5.17m (16' 11")
- Internal Depth: 4.27m (14' 0")
- Internal Area (m2): 22.08m2
- Roof Overhang: 0.28m (0' 11")
- Ridge Height: 3.37m (11' 0")
- Internal Eaves Height: 2.42m (7' 11") Plenty of Headroom!
- Roof Thickness: 19mm
- Floor Bearers: Pressure Treated for Longevity
- Glazing Material: 24mm Toughened Glass
- Roof Covering Options: None, Felt or Shingles
- Wall Thickness: 45mm
- Floor Thickness: 19mm
   Roof Purlins: 210 x 45mm