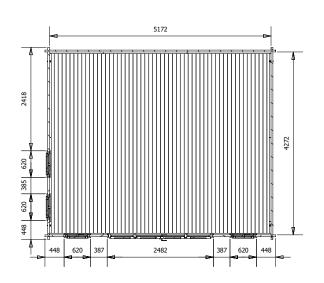

## **Specification**

- Overall External Dimensions: 5.46m x 4.92m (17' 10" x 16' 1")
- External Width: 5.39m (17' 8")
- External Depth: 4.49m (14' 8")
- Internal Width: 5.17m (16' 11")
- Internal Depth: 4.27m (14' 0")
- Internal Area (m2): 22.08m2
- Roof Overhang: 0.28m (0' 11")
- Ridge Height: 3.37m (11' 0")
- Internal Eaves Height: 2.42m (7' 11") Plenty of Headroom!
- Roof Thickness: 19mm
- Floor Bearers: Pressure Treated for Longevity
- Glazing Material: 24mm Toughened Glass
- Roof Covering Options: None, Felt or Shingles
- Wall Thickness: 45mm
- Floor Thickness: 19mm
   Roof Purlins: 210 x 45mm