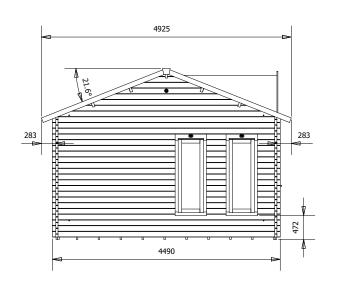

## **Specification**

- Overall External Dimensions: 5.46m x 4.92m (17' 10" x 16' 1")
- External Width: 5.39m (17' 8")
- External Depth: 4.49m (14' 8")
- Internal Width: 5.17m (16' 11")
- Internal Depth: 4.27m (14' 0")
- Internal Area (m2): 22.08m2
- Roof Overhang: 0.28m (0' 11")
- Ridge Height: 3.37m (11' 0")
- Internal Eaves Height: 2.42m (7' 11") Plenty of Headroom!
- Roof Thickness: 19mm
- Floor Bearers: Pressure Treated for Longevity
- Glazing Material: 24mm Toughened Glass
- Roof Covering Options: None, Felt or Shingles
- Wall Thickness: 45mm
- Floor Thickness: 19mm
   Roof Purlins: 210 x 45mm