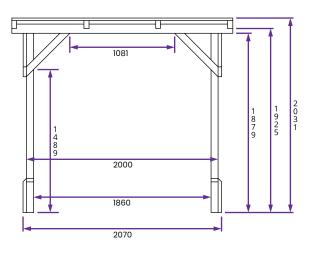

## Specification

- Overall External Dimensions: 2.30m x
  2.30m (7' 6" x 7' 6")
- External Width: 2.07m (6' 9")
- External Depth: 2.07m (6' 9")
- Internal Width: 1.86m (6' 1")
- Internal Depth: 1.86m (6' 1")
- Overall Height: 2.03m (6' 7")
- Internal Eaves Height: 1.92m (6' 3")
- Timber: Pressure Treated Spruce
- Uprights: 70mm x 70mm