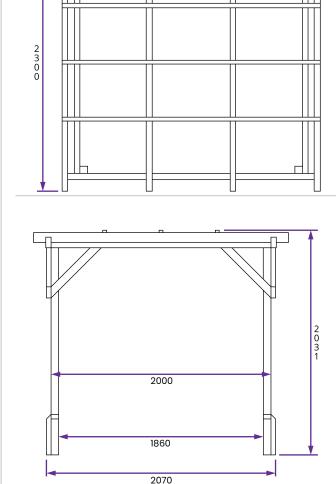

## Specification

- Overall External Dimensions: 2.30m x
  2.30m (7' 6" x 7' 6")
- External Width: 2.07m (6' 9")
- External Depth: 2.07m (6' 9")
- Internal Width: 1.86m (6' 1")
- Internal Depth: 1.86m (6' 1")
- Overall Height: 2.03m (6' 7")
- Internal Eaves Height: 1.92m (6' 3")
- Timber: Pressure Treated Spruce
- Uprights: 70mm x 70mm