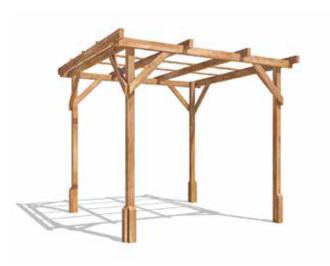

## Utopia Slatted Wall Wooden Pergola

2300

## Specification

- Overall External Dimensions: 2.30m x
  2.30m (7' 6" x 7' 6")
- External Width: 2.07m (6' 9")
- External Depth: 2.07m (6' 9")
- Internal Width: 1.86m (6' 1")
- Internal Depth: 1.86m (6' 1")
- Overall Height: 2.03m (6' 7")
- Internal Eaves Height: 1.92m (6' 3")
- Timber: Pressure Treated Spruce
- Uprights: 70mm x 70mm