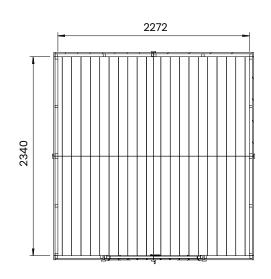

## **Specification**

- Overall External Dimensions: W2.570m x D2.485m (8' 5.25" x 8' 1.75")
- External Width: 2.468m (8' 1.25")
- External Depth: 2.400m (7' 10.5")
- Internal Width: 2.340m (7' 8.25")
- Internal Depth: 2.272m (7' 5.5")
- Internal Area (m2): 5.316m (17 5.25")
- Internal Eaves Height: 2.355m (7' 8.75")
- Overall Height: 2.465m (8' 1")
- Roof Thickness: 15mm Tongue & Groove
- Overall Wall Thickness: 15mm Tongue & Groove
- Floor Thickness: 15mm Tongue & Groove
- Framing: 28mm x 34mm
- Walls: 100% Slow Grown Spruce
- Window: 4mm Toughened Glass