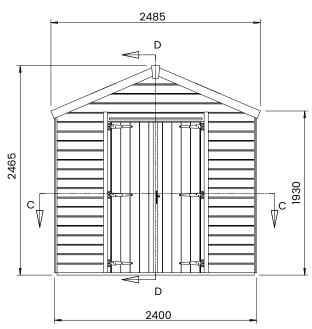

## **Specification**

- Overall External Dimensions: W2.570m x D2.485m (8' 5.25" x 8' 1.75")
- External Width: 2.468m (8' 1.25")
- External Depth: 2.400m (7' 10.5")
- Internal Width: 2.340m (7' 8.25")
- Internal Depth: 2.272m (7' 5.5")
- Internal Area (m2): 5.316m (17 5.25")
- Internal Eaves Height: 2.355m (7' 8.75")
- Overall Height: 2.465m (8' 1")
- Roof Thickness: 15mm Tongue & Groove
- Overall Wall Thickness: 15mm Tongue & Groove
- Floor Thickness: 15mm Tongue & Groove
- Framing: 28mm x 34mm
- Walls: 100% Slow Grown Spruce
- Window: 4mm Toughened Glass