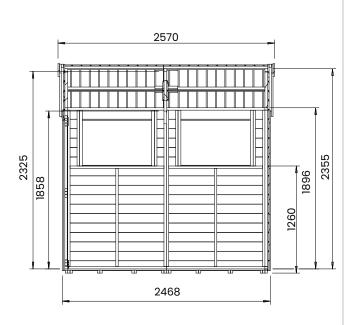

## **Specification**

- Overall External Dimensions: W2.570m x D2.485m (8' 5.25" x 8' 1.75")
- External Width: 2.468m (8' 1.25")
- External Depth: 2.400m (7' 10.5")
- Internal Width: 2.340m (7' 8.25")
- Internal Depth: 2.272m (7' 5.5")
- Internal Area (m2): 5.316m (17 5.25")
- Internal Eaves Height: 2.355m (7' 8.75")
- Overall Height: 2.465m (8' 1")
- Roof Thickness: 15mm Tongue & Groove
- Overall Wall Thickness: 15mm Tongue & Groove
- Floor Thickness: 15mm Tongue & Groove
- Framing: 28mm x 34mm
- Walls: 100% Slow Grown Spruce
- Window: 4mm Toughened Glass