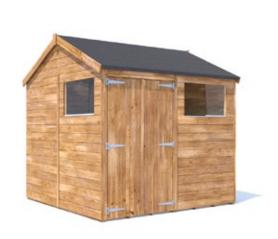

## Overlord Modular Reverse Apex Shed

## **Specification**

- Overall External Dimensions: W2.570m x D2.485m (8' 5.25" x 8' 1.75")
- External Width: 2.468m (8' 1.25")
- External Depth: 2.400m (7' 10.5")
- Internal Width: 2.340m (7' 8.25")
- Internal Depth: 2.272m (7' 5.5")
- Internal Area (m2): 5.316m (17 5.25")
- Internal Eaves Height: 2.355m (7' 8.75")
- Overall Height: 2.465m (8' 1")
- Roof Thickness: 15mm Tongue & Groove
- Overall Wall Thickness: 15mm Tongue & Groove
- Floor Thickness: 15mm Tongue & Groove
- Framing: 28mm x 34mm
- Walls: 100% Slow Grown Spruce
- Window: 4mm Toughened Glass