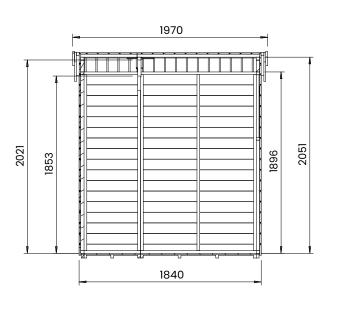

## Specification

- Overall External Dimensions: W1.970m x D1.312m (6' 5.5" x 4' 3.75")
- External Width: 1.840m (6' 0.5")
- External Depth: 1.230m (4' 0.5")
- Internal Width: 1.740m (5' 8.5")
- Internal Depth: 1.102m (3' 7.5")
- Internal Area (m<sup>2</sup>): 1.917m<sup>2</sup> (6' 3")
- Internal Eaves Height: 2.051m (6' 8.75")
- Ridge Height: 2.160m (7' 1")
- Roof Thickness: 15mm
- Wall Thickness: 15mm
- Floor Thickness: 15mm
- Framing: 28mm x 34mm
- Walls: 100% Slow Grown Spruce
- Floor Bearers: Pressure Treated for Longevity