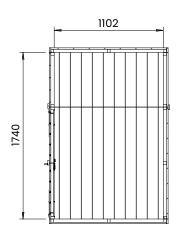

## Specification

- Overall External Dimensions: W1.970m x D1.312m (6' 5.5" x 4' 3.75")
- External Width: 1.840m (6' 0.5")
- External Depth: 1.230m (4' 0.5")
- Internal Width: 1.740m (5' 8.5")
- Internal Depth: 1.102m (3' 7.5")
- Internal Area (m<sup>2</sup>): 1.917m<sup>2</sup> (6' 3")
- Internal Eaves Height: 2.051m (6' 8.75")
- Ridge Height: 2.160m (7' 1")
- Roof Thickness: 15mm
- Wall Thickness: 15mm
- Floor Thickness: 15mm
- Framing: 28mm x 34mm
- Walls: 100% Slow Grown Spruce
- Floor Bearers: Pressure Treated for Longevity

- Double Door Walkthrough Height: 1.727m (5' 8")
- Double Door Walkthrough Width: 1.046m (3' 5.25")
- Single Door Walkthrough Height: 1.740m (5' 8.5")
- Single Door Walkthrough Width: 0.850m (2' 9.5")
- Door Locking System: Lock and 2x Shoot Bolts
- Approx DIY Assembly Time: 2 Days\* \*This is an approximate time only, based on 2 people. Assembly time may vary depending on season/weather conditions, foundation type, ability of those constructing, etc