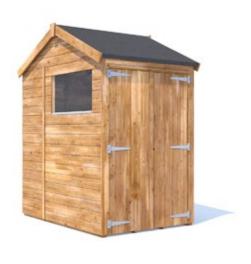

## Overlord Modular Reverse Apex Shed

## Specification

- Overall External Dimensions: W1.970m x D1.312m (6' 5.5" x 4' 3.75")
- External Width: 1.840m (6' 0.5")
- External Depth: 1.230m (4' 0.5")
- Internal Width: 1.740m (5' 8.5")
- Internal Depth: 1.102m (3' 7.5")
- Internal Area (m<sup>2</sup>): 1.917m<sup>2</sup> (6' 3")
- Internal Eaves Height: 2.051m (6' 8.75")
- Ridge Height: 2.160m (7' 1")
- Roof Thickness: 15mm
- Wall Thickness: 15mm
- Floor Thickness: 15mm
- Framing: 28mm x 34mm
- Walls: 100% Slow Grown Spruce
- Floor Bearers: Pressure Treated for Longevity