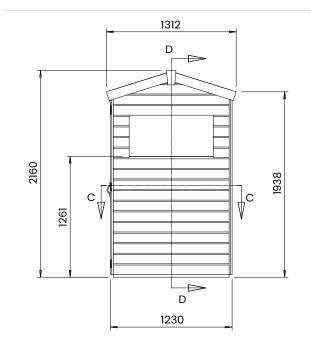

## Specification

- Overall External Dimensions: W1.970m x D1.312m (6' 5.5" x 4' 3.75")
- External Width: 1.840m (6' 0.5")
- External Depth: 1.230m (4' 0.5")
- Internal Width: 1.740m (5' 8.5")
- Internal Depth: 1.102m (3' 7.5")
- Internal Area (m<sup>2</sup>): 1.917m<sup>2</sup> (6' 3")
- Internal Eaves Height: 2.051m (6' 8.75")
- Ridge Height: 2.160m (7' 1")
- Roof Thickness: 15mm
- Wall Thickness: 15mm
- Floor Thickness: 15mm
- Framing: 28mm x 34mm
- Walls: 100% Slow Grown Spruce
- Floor Bearers: Pressure Treated for Longevity