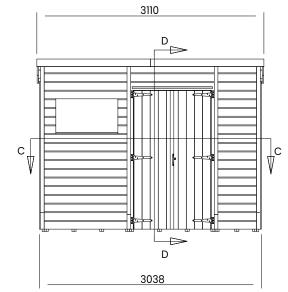

## Specification

- Overall External Dimensions: W2.438m x D3.110m (7' 12" x 10' 2.5")
- External Width: 2.400m (7' 10.5")
- External Depth: 3.038m (9' 11.5")
- Internal Width: 2.272m (7' 5.5")
- Internal Depth: 2.910m (9' 6.5")
- Internal Area (m2): 6.612m (21' 8.25")
- Internal Eaves Height (Front): 2.910m (9' 6.5")
- Internal Eaves Height (Rear): 1.896m (6' 2.75")
- Overall Height: 2.203m (7' 2.75")
- Roof Thickness: 15mm Tongue & Groove
- Overall Wall Thickness: 15mm Tongue & Groove
- Floor Thickness: 15mm Tongue & Groove
- Framing: 28mm x 34mm
- Walls: 100% Slow Grown Spruce
- Windows: 4mm Toughened Glass

- Floor Bearers: Pressure Treated for Longevity
  Guarantee: 10 Years on Timber against Rot and Insect Infestation
- Door Style: Double Door
- Door Locking System: Lock and 2x Shoot Bolts
- Approx DIY Assembly Time: 2 Days This is an approximate time only, based on 2 people. Assembly time may vary depending on season/weather conditions, foundation type, ability of those constructing, etc