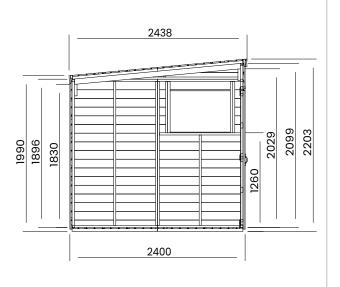

## Specification

- Overall External Dimensions: W2.438m x D3.110m (7' 12" x 10' 2.5")
- External Width: 2.400m (7' 10.5")
- External Depth: 3.038m (9' 11.5")
- Internal Width: 2.272m (7' 5.5")
- Internal Depth: 2.910m (9' 6.5")
- Internal Area (m2): 6.612m (21' 8.25")
- Internal Eaves Height (Front): 2.910m (9' 6.5")
- Internal Eaves Height (Rear): 1.896m (6' 2.75")
- Overall Height: 2.203m (7' 2.75")
- Roof Thickness: 15mm Tongue & Groove
- Overall Wall Thickness: 15mm Tongue & Groove
- Floor Thickness: 15mm Tongue & Groove
- Framing: 28mm x 34mm
- Walls: 100% Slow Grown Spruce
- Windows: 4mm Toughened Glass

- Floor Bearers: Pressure Treated for Longevity
  Guarantee: 10 Years on Timber against Rot and Insect Infestation
- Door Style: Double Door
- Door Locking System: Lock and 2x Shoot Bolts
- Approx DIY Assembly Time: 2 Days This is an approximate time only, based on 2 people. Assembly time may vary depending on season/weather conditions, foundation type, ability of those constructing, etc