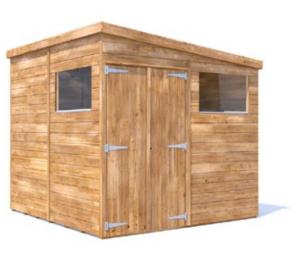

## Specification

- Overall External Dimensions: W2.438m x D3.110m (7' 12" x 10' 2.5")
- External Width: 2.400m (7' 10.5")
- External Depth: 3.038m (9' 11.5")
- Internal Width: 2.272m (7' 5.5")
- Internal Depth: 2.910m (9' 6.5")
- Internal Area (m2): 6.612m (21' 8.25")
- Internal Eaves Height (Front): 2.910m (9' 6.5")
- Internal Eaves Height (Rear): 1.896m (6' 2.75")
- Overall Height: 2.203m (7' 2.75")
- Roof Thickness: 15mm Tongue & Groove
- Overall Wall Thickness: 15mm Tongue & Groove
- Floor Thickness: 15mm Tongue & Groove
- Framing: 28mm x 34mm
- Walls: 100% Slow Grown Spruce
- Windows: 4mm Toughened Glass

- Floor Bearers: Pressure Treated for Longevity
  Guarantee: 10 Years on Timber against Rot and Insect Infestation
- Door Style: Double Door
- Door Locking System: Lock and 2x Shoot Bolts
- Approx DIY Assembly Time: 2 Days This is an approximate time only, based on 2 people. Assembly time may vary depending on season/weather conditions, foundation type, ability of those constructing, etc