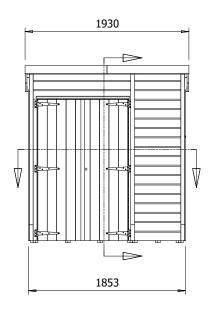

## **Specification**

- Overall External Dimensions: W2.438m x D1.930m (7' 12" x 6' 4")
- External Width: 2.385m (7' 10")
- External Depth: 1.853m (6' 1")
- Internal Width: 2.272m (7' 5")
- Internal Depth: 1.740m (5' 8")
- Internal Area (m2): 3.953m (12' 11")
- Internal Eaves (Front): 1.989m (6' 4")
- Internal Eaves (Rear): 1.786m (5' 10")
- Overall Height: 2.086m (6' 10")
- Roof Thickness: 12mm Tongue & Groove
- Roof Covering Options: Felt Included as Standard
- Roof Purlins: 28mm x 34mm
- Walls: 12mm Tongue & Groove
- Floor Thickness: 12mm Tongue & Groove
- Floor Bearers: Pressure Treated Bearers Included