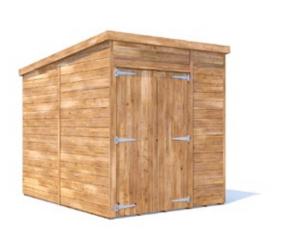

## Overlord Modular Pent Shed Shed

## **Specification**

- Overall External Dimensions: W2.438m x D1.930m (7' 12" x 6' 4")
- External Width: 2.385m (7' 10")
- External Depth: 1.853m (6' 1")
- Internal Width: 2.272m (7' 5")
- Internal Depth: 1.740m (5' 8")
- Internal Area (m2): 3.953m (12' 11")
- Internal Eaves (Front): 1.989m (6' 4")
- Internal Eaves (Rear): 1.786m (5' 10")
- Overall Height: 2.086m (6' 10")
- Roof Thickness: 12mm Tongue & Groove
- Roof Covering Options: Felt Included as Standard
- Roof Purlins: 28mm x 34mm
- Walls: 12mm Tongue & Groove
- Floor Thickness: 12mm Tongue & Groove
- Floor Bearers: Pressure Treated Bearers Included