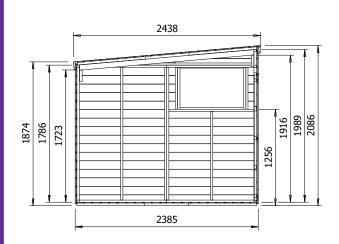

## **Specification**

- Overall External Dimensions: W2.438m x D1.930m (7' 12" x 6' 4")
- External Width: 2.385m (7' 10")
- External Depth: 1.853m (6' 1")
- Internal Width: 2.272m (7' 5")
- Internal Depth: 1.740m (5' 8")
- Internal Area (m2): 3.953m (12' 11")
- Internal Eaves (Front): 1.989m (6' 4")
- Internal Eaves (Rear): 1.786m (5' 10")
- Overall Height: 2.086m (6' 10")
- Roof Thickness: 12mm Tongue & Groove
- Roof Covering Options: Felt Included as Standard
- Roof Purlins: 28mm x 34mm
- Walls: 12mm Tongue & Groove
- Floor Thickness: 12mm Tongue & Groove
- Floor Bearers: Pressure Treated Bearers Included