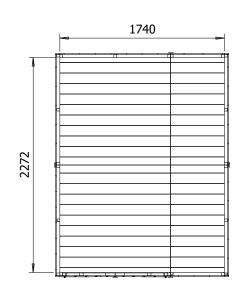

## **Specification**

- Overall External Dimensions: W2.438m x D1.930m (7' 12" x 6' 4")
- External Width: 2.385m (7' 10")
- External Depth: 1.853m (6' 1")
- Internal Width: 2.272m (7' 5")
- Internal Depth: 1.740m (5' 8")
- Internal Area (m2): 3.953m (12' 11")
- Internal Eaves (Front): 1.989m (6' 4")
- Internal Eaves (Rear): 1.786m (5' 10")
- Overall Height: 2.086m (6' 10")
- Roof Thickness: 12mm Tongue & Groove
- Roof Covering Options: Felt Included as Standard
- Roof Purlins: 28mm x 34mm
- Walls: 12mm Tongue & Groove
- Floor Thickness: 12mm Tongue & Groove
- Floor Bearers: Pressure Treated Bearers Included