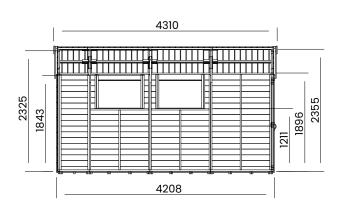

## Specification

- Overall External Dimensions: 2.485m x 4.310m (8' 1.75" x 14' 1.75")
- External Width: 2.400m (7' 10.5")
- External Depth: 4.208m (13' 9.75")
- Internal Width: 2.272m (7' 5")
- Internal Depth: 4.080m (13' 5")
- Internal Area (m2): 9.270m (30' 5")
- Overall Height: 2.465m (8' 1")
- Internal Eaves Height: 2.355m (7' 8.75")
- Roof Thickness: 15mm Tongue & Groove
- Roof Covering Options: Felt Included as Standard
- Roof Purlins: 28mm x 34mm
- Overall Wall Thickness: 15mm Tongue & Groove
- Floor Thickness: 15mm Tongue & Groove
- Framing: 28mm x 34mm
- Glazing Material: 4mm Toughened Glass
- Door Locking System: Lock and 2x Shoot Bolts
- Door Style: Double Door