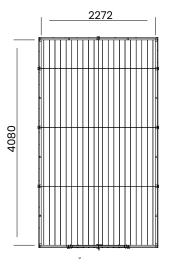

## Specification

- Overall External Dimensions: 2.485m x 4.310m (8' 1.75" x 14' 1.75")
- External Width: 2.400m (7' 10.5")
- External Depth: 4.208m (13' 9.75")
- Internal Width: 2.272m (7' 5")
- Internal Depth: 4.080m (13' 5")
- Internal Area (m2): 9.270m (30' 5")
- Overall Height: 2.465m (8' 1")
- Internal Eaves Height: 2.355m (7' 8.75")
- Roof Thickness: 15mm Tongue & Groove
- Roof Covering Options: Felt Included as Standard
- Roof Purlins: 28mm x 34mm
- Overall Wall Thickness: 15mm Tongue & Groove
- Floor Thickness: 15mm Tongue & Groove
- Framing: 28mm x 34mm
- Glazing Material: 4mm Toughened Glass
- Door Locking System: Lock and 2x Shoot Bolts
- Door Style: Double Door