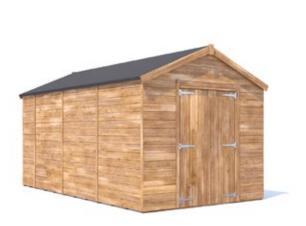

## **Overlord Modular Apex Shed**

## Specification

- Overall External Dimensions: 2.485m x 4.310m (8' 1.75" x 14' 1.75")
- External Width: 2.400m (7' 10.5")
- External Depth: 4.208m (13' 9.75")
- Internal Width: 2.272m (7' 5")
- Internal Depth: 4.080m (13' 5")
- Internal Area (m2): 9.270m (30' 5")
- Overall Height: 2.465m (8' 1")
- Internal Eaves Height: 2.355m (7' 8.75")
- Roof Thickness: 15mm Tongue & Groove
- Roof Covering Options: Felt Included as Standard
- Roof Purlins: 28mm x 34mm
- Overall Wall Thickness: 15mm Tongue & Groove
- Floor Thickness: 15mm Tongue & Groove
- Framing: 28mm x 34mm
- Glazing Material: 4mm Toughened Glass
- Door Locking System: Lock and 2x Shoot Bolts
- Door Style: Double Door