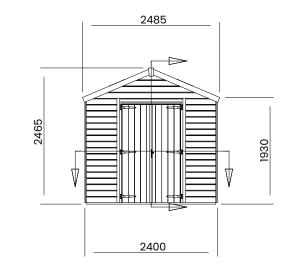

## Specification

- Overall External Dimensions: 2.485m x 4.310m (8' 1.75" x 14' 1.75")
- External Width: 2.400m (7' 10.5")
- External Depth: 4.208m (13' 9.75")
- Internal Width: 2.272m (7' 5")
- Internal Depth: 4.080m (13' 5")
- Internal Area (m2): 9.270m (30' 5")
- Overall Height: 2.465m (8' 1")
- Internal Eaves Height: 2.355m (7' 8.75")
- Roof Thickness: 15mm Tongue & Groove
- Roof Covering Options: Felt Included as Standard
- Roof Purlins: 28mm x 34mm
- Overall Wall Thickness: 15mm Tongue & Groove
- Floor Thickness: 15mm Tongue & Groove
- Framing: 28mm x 34mm
- Glazing Material: 4mm Toughened Glass
- Door Locking System: Lock and 2x Shoot Bolts
- Door Style: Double Door