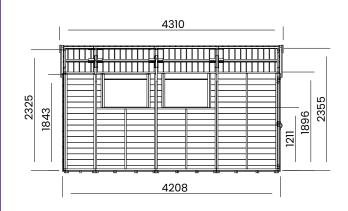

## Specification

- Overall External Dimensions: 4.310m x 2.485m (14' 1.75" x 8' 1.75")
- External Width: 4.208m (13' 9.75")
- External Depth: 2.400m (7' 10.5")
- Internal Width: 4.080m (13' 5")
- Internal Depth: 2.272m (7' 5")
- Internal Area (m2): 9.270m (30' 5")
- Overall Height: 2.465m (8' 1")
- Internal Eaves Height: 2.355m (7' 8.75")
- Roof Thickness: 15mm Tongue & Groove
- Roof Covering Options: Felt Included as Standard
- Roof Purlins: 28mm x 34mm
- Overall Wall Thickness: 15mm Tongue & Groove
- Floor Thickness: 15mm Tongue & Groove
- Framing: 28mm x 34mm
- Glazing Material: 4mm Toughened Glass
- Door Locking System: Lock and 2x Shoot Bolts
- Door Style: Double Door