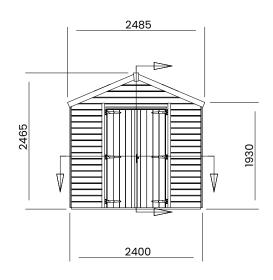

## Specification

- Overall External Dimensions: 4.310m x 2.485m (14' 1.75" x 8' 1.75")
- External Width: 4.208m (13' 9.75")
- External Depth: 2.400m (7' 10.5")
- Internal Width: 4.080m (13' 5")
- Internal Depth: 2.272m (7' 5")
- Internal Area (m2): 9.270m (30' 5")
- Overall Height: 2.465m (8' 1")
- Internal Eaves Height: 2.355m (7' 8.75")
- Roof Thickness: 15mm Tongue & Groove
- Roof Covering Options: Felt Included as Standard
- Roof Purlins: 28mm x 34mm
- Overall Wall Thickness: 15mm Tongue & Groove
- Floor Thickness: 15mm Tongue & Groove
- Framing: 28mm x 34mm
- Glazing Material: 4mm Toughened Glass
- Door Locking System: Lock and 2x Shoot Bolts
- Door Style: Double Door