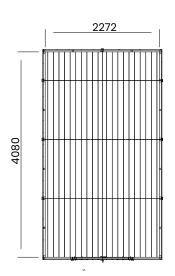

## Specification

- Overall External Dimensions: 4.310m x 2.485m (14' 1.75" x 8' 1.75")
- External Width: 4.208m (13' 9.75")
- External Depth: 2.400m (7' 10.5")
- Internal Width: 4.080m (13' 5")
- Internal Depth: 2.272m (7' 5")
- Internal Area (m2): 9.270m (30' 5")
- Overall Height: 2.465m (8' 1")
- Internal Eaves Height: 2.355m (7' 8.75")
- Roof Thickness: 15mm Tongue & Groove
- Roof Covering Options: Felt Included as Standard
- Roof Purlins: 28mm x 34mm
- Overall Wall Thickness: 15mm Tongue & Groove
- Floor Thickness: 15mm Tongue & Groove
- Framing: 28mm x 34mm
- Glazing Material: 4mm Toughened Glass
- Door Locking System: Lock and 2x Shoot Bolts
- Door Style: Double Door