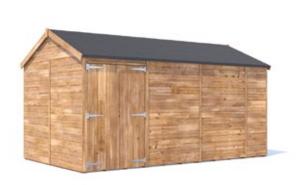

## **Overlord Modular Apex Shed**

## Specification

- Overall External Dimensions: 4.310m x 2.485m (14' 1.75" x 8' 1.75")
- External Width: 4.208m (13' 9.75")
- External Depth: 2.400m (7' 10.5")
- Internal Width: 4.080m (13' 5")
- Internal Depth: 2.272m (7' 5")
- Internal Area (m2): 9.270m (30' 5")
- Overall Height: 2.465m (8' 1")
- Internal Eaves Height: 2.355m (7' 8.75")
- Roof Thickness: 15mm Tongue & Groove
- Roof Covering Options: Felt Included as Standard
- Roof Purlins: 28mm x 34mm
- Overall Wall Thickness: 15mm Tongue & Groove
- Floor Thickness: 15mm Tongue & Groove
- Framing: 28mm x 34mm
- Glazing Material: 4mm Toughened Glass
- Door Locking System: Lock and 2x Shoot Bolts
- Door Style: Double Door