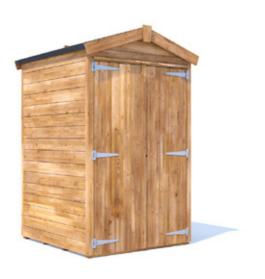

## **Overlord Modular Apex Shed**

## Specification

- Please Note: All sizes quoted are nominal
- Overall External Dimensions: 1.312m x 1.939m (4' 3" x 6' 4")
- External Width: 1.204m (3' 11")
- External Depth: 1.216m (3' 11")
- Internal Width: 1.102m (3' 7")
- Internal Depth: 1.170m (3' 10")
- Internal Area (m2): 1.289m2
- Ridge Height: 2.041m (6' 8")
- Internal Eaves Height: 1.941m (6' 4")
- Roof: 11.3mm Pressure Treated 100% Slow-Grown Spruce, Tongue & Groove
- Walls: 11.3mm Pressure Treated 100% Slow-Grown Spruce, Tongue & Groove
- Timber: Pressure Treated