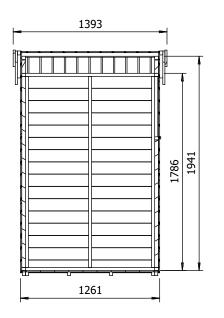

## Specification

- Please Note: All sizes quoted are nominal
- Overall External Dimensions: 1.312m x 1.939m (4' 3" x 6' 4")
- External Width: 1.204m (3' 11")
- External Depth: 1.216m (3' 11")
- Internal Width: 1.102m (3' 7")
- Internal Depth: 1.170m (3' 10")
- Internal Area (m2): 1.289m2
- Ridge Height: 2.041m (6' 8")
- Internal Eaves Height: 1.941m (6' 4")
- Roof: 11.3mm Pressure Treated 100% Slow-Grown Spruce, Tongue & Groove
- Walls: 11.3mm Pressure Treated 100% Slow-Grown Spruce, Tongue & Groove
- Timber: Pressure Treated