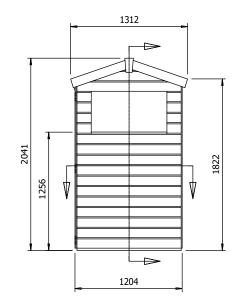

## Specification

- Please Note: All sizes quoted are nominal
- Overall External Dimensions: 1.312m x 1.939m (4' 3" x 6' 4")
- External Width: 1.204m (3' 11")
- External Depth: 1.216m (3' 11")
- Internal Width: 1.102m (3' 7")
- Internal Depth: 1.170m (3' 10")
- Internal Area (m2): 1.289m2
- Ridge Height: 2.041m (6' 8")
- Internal Eaves Height: 1.941m (6' 4")
- Roof: 11.3mm Pressure Treated 100% Slow-Grown Spruce, Tongue & Groove
- Walls: 11.3mm Pressure Treated 100% Slow-Grown Spruce, Tongue & Groove
- Timber: Pressure Treated