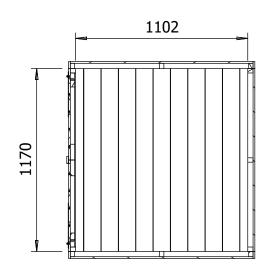

## Specification

- Please Note: All sizes quoted are nominal
- Overall External Dimensions: 1.312m x 1.939m (4' 3" x 6' 4")
- External Width: 1.204m (3' 11")
- External Depth: 1.216m (3' 11")
- Internal Width: 1.102m (3' 7")
- Internal Depth: 1.170m (3' 10")
- Internal Area (m2): 1.289m2
- Ridge Height: 2.041m (6' 8")
- Internal Eaves Height: 1.941m (6' 4")
- Roof: 11.3mm Pressure Treated 100% Slow-Grown Spruce, Tongue & Groove
- Walls: 11.3mm Pressure Treated 100% Slow-Grown Spruce, Tongue & Groove
- Timber: Pressure Treated