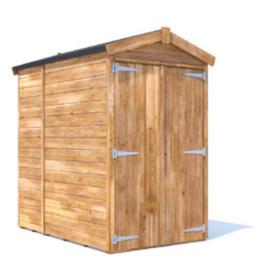

## **Overlord Modular Apex Shed**

## Specification

- Please Note: All sizes quoted are nominal
- Overall External Dimensions: 1.312m x 1.963m (4' 3" x 6' 5")
- External Width: 1.215m (3' 11")
- External Depth: 1.831m (6' 0")
- Internal Width: 1.102m (3' 7")
- Internal Depth: 1.740m (5' 8")
- Internal Area (m2): 1.917m2
- Ridge Height: 2.046m (6' 8")
- Internal Eaves Height: 1.941m (6' 4")
- Roof: 11.3mm Pressure Treated 100% Slow-Grown Spruce, Tongue & Groove
- Walls: 11.3mm Pressure Treated 100% Slow-Grown Spruce, Tongue & Groove
- Timber: Pressure Treated