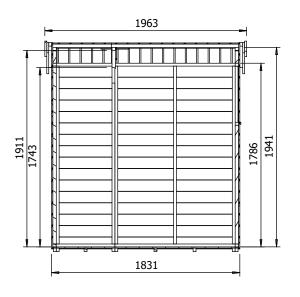

## Specification

- Please Note: All sizes quoted are nominal
- Overall External Dimensions: 1.312m x 1.963m (4' 3" x 6' 5")
- External Width: 1.215m (3' 11")
- External Depth: 1.831m (6' 0")
- Internal Width: 1.102m (3' 7")
- Internal Depth: 1.740m (5' 8")
- Internal Area (m2): 1.917m2
- Ridge Height: 2.046m (6' 8")
- Internal Eaves Height: 1.941m (6' 4")
- Roof: 11.3mm Pressure Treated 100% Slow-Grown Spruce, Tongue & Groove
- Walls: 11.3mm Pressure Treated 100% Slow-Grown Spruce, Tongue & Groove
- Timber: Pressure Treated