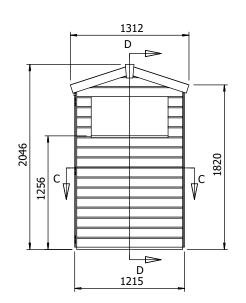

## Specification

- Please Note: All sizes quoted are nominal
- Overall External Dimensions: 1.312m x 1.963m (4' 3" x 6' 5")
- External Width: 1.215m (3' 11")
- External Depth: 1.831m (6' 0")
- Internal Width: 1.102m (3' 7")
- Internal Depth: 1.740m (5' 8")
- Internal Area (m2): 1.917m2
- Ridge Height: 2.046m (6' 8")
- Internal Eaves Height: 1.941m (6' 4")
- Roof: 11.3mm Pressure Treated 100% Slow-Grown Spruce, Tongue & Groove
- Walls: 11.3mm Pressure Treated 100% Slow-Grown Spruce, Tongue & Groove
- Timber: Pressure Treated