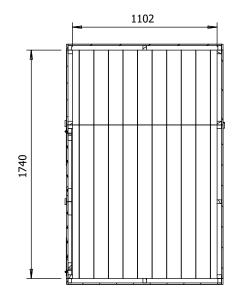

## Specification

- Please Note: All sizes quoted are nominal
- Overall External Dimensions: 1.312m x 1.963m (4' 3" x 6' 5")
- External Width: 1.215m (3' 11")
- External Depth: 1.831m (6' 0")
- Internal Width: 1.102m (3' 7")
- Internal Depth: 1.740m (5' 8")
- Internal Area (m2): 1.917m2
- Ridge Height: 2.046m (6' 8")
- Internal Eaves Height: 1.941m (6' 4")
- Roof: 11.3mm Pressure Treated 100% Slow-Grown Spruce, Tongue & Groove
- Walls: 11.3mm Pressure Treated 100% Slow-Grown Spruce, Tongue & Groove
- Timber: Pressure Treated