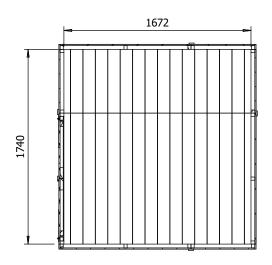

## **Specification**

- Please Note: All sizes quoted are nominal
- Overall External Dimensions: 1.876m x 1.963m (6' 1" x 6' 5")
- External Width: 1.785m (5' 10")
- External Depth: 1.853m (6' 0")
- Internal Width: 1.672m (5' 5")
- Internal Depth: 1.740m (5' 8")
- Internal Area (m2): 2.909m2
- Ridge Height: 2.261m (7' 5")
- Internal Eaves Height: 2.158m (7' 0")
- Roof: 11.3mm Pressure Treated 100% Slow-Grown Spruce,
- Tongue & Groove
- Walls: 11.3mm Pressure Treated 100% Slow-Grown
- Spruce, Tongue & Groove
- Timber: Pressure Treated
- Guarantee: 10 Years on Timber against Rot and Insect Infestation