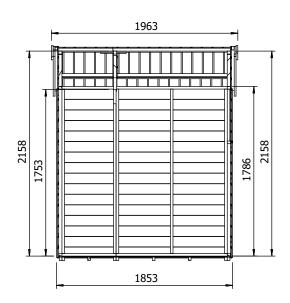

## **Specification**

- Please Note: All sizes quoted are nominal
- Overall External Dimensions: 1.876m x 1.963m (6' 1" x 6' 5")
- External Width: 1.785m (5' 10")
- External Depth: 1.853m (6' 0")
- Internal Width: 1.672m (5' 5")
- Internal Depth: 1.740m (5' 8")
- Internal Area (m2): 2.909m2
- Ridge Height: 2.261m (7' 5")
- Internal Eaves Height: 2.158m (7' 0")
- Roof: 11.3mm Pressure Treated 100% Slow-Grown Spruce,
- Tongue & Groove
- Walls: 11.3mm Pressure Treated 100% Slow-Grown
- Spruce, Tongue & Groove
- Timber: Pressure Treated
- Guarantee: 10 Years on Timber against Rot and Insect Infestation