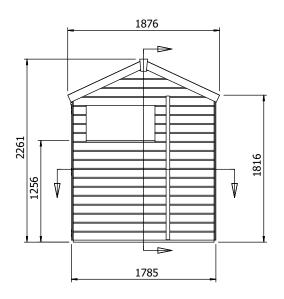

## **Specification**

- Please Note: All sizes quoted are nominal
- Overall External Dimensions: 1.876m x 1.963m (6' 1" x 6' 5")
- External Width: 1.785m (5' 10")
- External Depth: 1.853m (6' 0")
- Internal Width: 1.672m (5' 5")
- Internal Depth: 1.740m (5' 8")
- Internal Area (m2): 2.909m2
- Ridge Height: 2.261m (7' 5")
- Internal Eaves Height: 2.158m (7' 0")
- Roof: 11.3mm Pressure Treated 100% Slow-Grown Spruce,
- Tongue & Groove
- Walls: 11.3mm Pressure Treated 100% Slow-Grown
- Spruce, Tongue & Groove
- Timber: Pressure Treated
- Guarantee: 10 Years on Timber against Rot and Insect Infestation