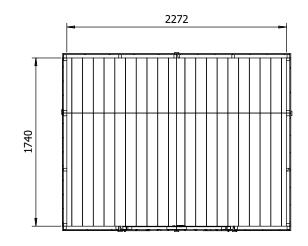

## Specification

- Please Note: All sizes quoted are nominal
- Overall External Dimensions: 2.485m x 1.963m (8' 1" x 6' 5")
- External Width: 2.385m (7' 9")
- External Depth: 1.853m (6' 0")
- Internal Width: 2.272m (7' 5")
- Internal Depth: 1.740m (5' 8")
- Internal Area (m2): 3.953m2
- Ridge Height: 2.351m (7' 8")
- Internal Eaves Height: 2.245m (7' 4")
- Roof: 11.3mm Pressure Treated 100% Slow-Grown Spruce, Tongue & Groove
- Walls: 11.3mm Pressure Treated 100% Slow-Grown Spruce, Tongue & Groove
- Timber: Pressure Treated
- Guarantee: 10 Years on Timber against Rot and Insect Infestation