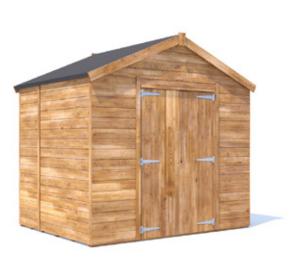

## **Overlord Modular Apex Shed**

## Specification

- Please Note: All sizes quoted are nominal
- Overall External Dimensions: 2.485m x 1.963m (8' 1" x 6' 5")
- External Width: 2.385m (7' 9")
- External Depth: 1.853m (6' 0")
- Internal Width: 2.272m (7' 5")
- Internal Depth: 1.740m (5' 8")
- Internal Area (m2): 3.953m2
- Ridge Height: 2.351m (7' 8")
- Internal Eaves Height: 2.245m (7' 4")
- Roof: 11.3mm Pressure Treated 100% Slow-Grown Spruce, Tongue & Groove
- Walls: 11.3mm Pressure Treated 100% Slow-Grown Spruce, Tongue & Groove
- Timber: Pressure Treated
- Guarantee: 10 Years on Timber against Rot and Insect Infestation