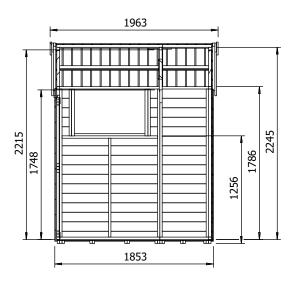

## Specification

- Please Note: All sizes quoted are nominal
- Overall External Dimensions: 2.485m x 1.963m (8' 1" x 6' 5")
- External Width: 2.385m (7' 9")
- External Depth: 1.853m (6' 0")
- Internal Width: 2.272m (7' 5")
- Internal Depth: 1.740m (5' 8")
- Internal Area (m2): 3.953m2
- Ridge Height: 2.351m (7' 8")
- Internal Eaves Height: 2.245m (7' 4")
- Roof: 11.3mm Pressure Treated 100% Slow-Grown Spruce, Tongue & Groove
- Walls: 11.3mm Pressure Treated 100% Slow-Grown Spruce, Tongue & Groove
- Timber: Pressure Treated
- Guarantee: 10 Years on Timber against Rot and Insect Infestation

- Floor: 11.3mm Pressure Treated 100% Slow-Grown Spruce, Tongue & Groove
- Floor Bearers: Pressure Treated
- Door Opening Size: 1.617m x 1.046m (5' 3" x 3' 5")
- Glazing Material: 4mm Toughened Glass
- Adjustable Storm Braces: Included
- Please Note: All fixings needed for assembly are supplied
- All wood is planed, pre-cut (with the exception of trims), and pre-notched for quick and easy construction.