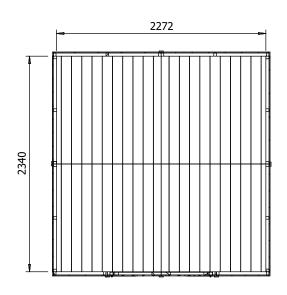

## **Specification**

- Please Note: All sizes quoted are nominal
- Overall External Dimensions: 2.485m x 2.563m (8' 1" x 8' 4")
- External Width: 2.385m (7' 9")
- External Depth: 2.453m (8' 0")
- Internal Width: 2.272m (7' 5")
- Internal Depth: 2.340m (7' 8")
- Internal Area (m2): 5.316m2
- Ridge Height: 2.351m (7' 8")
- Internal Eaves Height: 2.245m (7' 4")
- Roof: 11.3mm Pressure Treated 100% Slow-Grown Spruce, Tongue & Groove
- Walls: 11.3mm Pressure Treated 100% Slow-Grown Spruce, Tongue & Groove
- Timber: Pressure Treated
- Guarantee: 10 Years on Timber against Rot and Insect Infestation