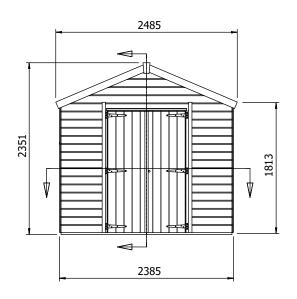

## **Specification**

- Please Note: All sizes quoted are nominal
- Overall External Dimensions: 2.485m x 2.563m (8' 1" x 8' 4")
- External Width: 2.385m (7' 9")
- External Depth: 2.453m (8' 0")
- Internal Width: 2.272m (7' 5")
- Internal Depth: 2.340m (7' 8")
- Internal Area (m2): 5.316m2
- Ridge Height: 2.351m (7' 8")
- Internal Eaves Height: 2.245m (7' 4")
- Roof: 11.3mm Pressure Treated 100% Slow-Grown Spruce, Tongue & Groove
- Walls: 11.3mm Pressure Treated 100% Slow-Grown Spruce, Tongue & Groove
- Timber: Pressure Treated
- Guarantee: 10 Years on Timber against Rot and Insect Infestation