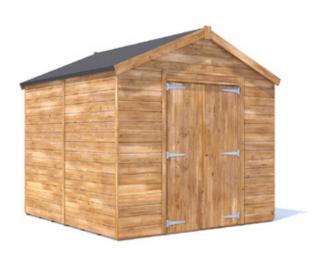

## **Overlord Modular Apex Shed**

## **Specification**

- Please Note: All sizes quoted are nominal
- Overall External Dimensions: 2.485m x 2.563m (8' 1" x 8' 4")
- External Width: 2.385m (7' 9")
- External Depth: 2.453m (8' 0")
- Internal Width: 2.272m (7' 5")
- Internal Depth: 2.340m (7' 8")
- Internal Area (m2): 5.316m2
- Ridge Height: 2.351m (7' 8")
- Internal Eaves Height: 2.245m (7' 4")
- Roof: 11.3mm Pressure Treated 100% Slow-Grown Spruce, Tongue & Groove
- Walls: 11.3mm Pressure Treated 100% Slow-Grown Spruce, Tongue & Groove
- Timber: Pressure Treated
- Guarantee: 10 Years on Timber against Rot and Insect Infestation