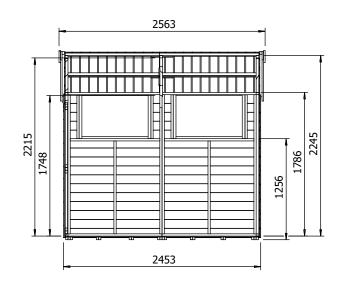

## **Specification**

- Please Note: All sizes quoted are nominal
- Overall External Dimensions: 2.485m x 2.563m (8' 1" x 8' 4")
- External Width: 2.385m (7' 9")
- External Depth: 2.453m (8' 0")
- Internal Width: 2.272m (7' 5")
- Internal Depth: 2.340m (7' 8")
- Internal Area (m2): 5.316m2
- Ridge Height: 2.351m (7' 8")
- Internal Eaves Height: 2.245m (7' 4")
- Roof: 11.3mm Pressure Treated 100% Slow-Grown Spruce, Tongue & Groove
- Walls: 11.3mm Pressure Treated 100% Slow-Grown Spruce, Tongue & Groove
- Timber: Pressure Treated
- Guarantee: 10 Years on Timber against Rot and Insect Infestation