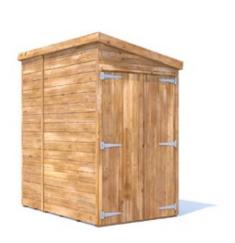

## Overlord Modular Reverse Pent Shed











## Specification

- Overall External Dimensions: 1.286m x 1.940m (4' 2.75" x 6' 4.5")
- External Width: 1.230m (4' 0.5")
- External Depth: 1.840m (6' 0.5")
- Internal Width: 1.102m (3' 7.5")
- Internal Depth: 1.740m (5' 8.5")
- Internal Area (m2): 1.917m (6' 3")
- Overall Height: 2.215m (7' 3.25")
- Internal Eaves Height: 2.099m (6' 10.75")
- Roof Thickness: 15mm Tongue & Groove
- Roof Covering Options: Felt Included as Standard
- Roof Purlins: 35mm x 70mm
- Walls: 15mm Tongue & Groove
- Floor Thickness: 15mm Tongue & Groove
- Framing: 28mm x 34mm
- Glazing Material: 4mm Toughened Glass
- Shed Door Style: Double Doors

- Shed Door Locking System: Lock and 2x Shoot Bolts
- Floor Bearers: Pressure Treated Bearers Included
- Guarantee: 10 Years on Timber against Rot and Insect
  Infes