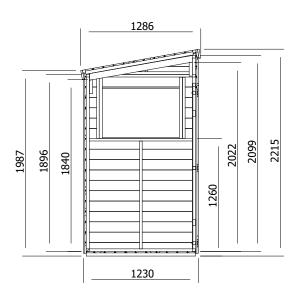

## Specification

- Overall External Dimensions: 1.286m x 1.940m (4' 2.75" x 6' 4.5")
- External Width: 1.230m (4' 0.5")
- External Depth: 1.840m (6' 0.5")
- Internal Width: 1.102m (3' 7.5")
- Internal Depth: 1.740m (5' 8.5")
- Internal Area (m2): 1.917m (6' 3")
- Overall Height: 2.215m (7' 3.25")
- Internal Eaves Height: 2.099m (6' 10.75")
- Roof Thickness: 15mm Tongue & Groove
- Roof Covering Options: Felt Included as Standard
- Roof Purlins: 35mm x 70mm
- Walls: 15mm Tongue & Groove
- Floor Thickness: 15mm Tongue & Groove
- Framing: 28mm x 34mm
- Glazing Material: 4mm Toughened Glass
- Shed Door Style: Double Doors