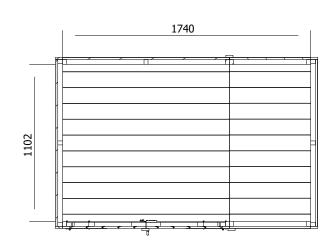

## Specification

- Overall External Dimensions: 1.286m x 1.940m (4' 2.75" x 6' 4.5")
- External Width: 1.230m (4' 0.5")
- External Depth: 1.840m (6' 0.5")
- Internal Width: 1.102m (3' 7.5")
- Internal Depth: 1.740m (5' 8.5")
- Internal Area (m2): 1.917m (6' 3")
- Overall Height: 2.215m (7' 3.25")
- Internal Eaves Height: 2.099m (6' 10.75")
- Roof Thickness: 15mm Tongue & Groove
- Roof Covering Options: Felt Included as Standard
- Roof Purlins: 35mm x 70mm
- Walls: 15mm Tongue & Groove
- Floor Thickness: 15mm Tongue & Groove
- Framing: 28mm x 34mm
- Glazing Material: 4mm Toughened Glass
- Shed Door Style: Double Doors