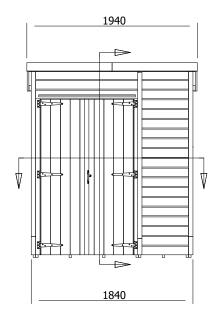

## Specification

- Overall External Dimensions: 1.286m x 1.940m (4' 2.75" x 6' 4.5")
- External Width: 1.230m (4' 0.5")
- External Depth: 1.840m (6' 0.5")
- Internal Width: 1.102m (3' 7.5")
- Internal Depth: 1.740m (5' 8.5")
- Internal Area (m2): 1.917m (6' 3")
- Overall Height: 2.215m (7' 3.25")
- Internal Eaves Height: 2.099m (6' 10.75")
- Roof Thickness: 15mm Tongue & Groove
- Roof Covering Options: Felt Included as Standard
- Roof Purlins: 35mm x 70mm
- Walls: 15mm Tongue & Groove
- Floor Thickness: 15mm Tongue & Groove
- Framing: 28mm x 34mm
- Glazing Material: 4mm Toughened Glass
- Shed Door Style: Double Doors