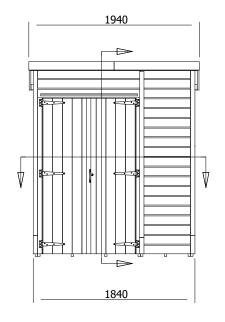

## Specification

- Overall External Dimensions: 1.940m x 1.286m (6' 4.5" x 4' 2.75")
- External Width: 1.840m (6' 0.5")
- External Depth: 1.230m (4' 0.5")
- Internal Width: 1.740m (5' 8")
- Internal Depth: 1.102m (3' 7")
- Internal Area (m2): 1.917m (6' 3")
- Overall Height: 2.215m (7' 3.25")
- Internal Eaves Height: 2.099m (6' 10.75")
- Roof Thickness: 15mm Tongue & Groove
- Roof Covering Options: Felt Included as Standard
- Roof Purlins: 35mm x 70mm
- Walls: 15mm Tongue & Groove
- Floor Thickness: 15mm Tongue & Groove
- Framing: 28mm x 34mm
- Glazing Material: 4mm Toughened Glass
- Shed Door Style: Double Doors