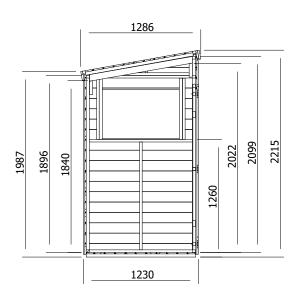

## Specification

- Overall External Dimensions: 1.940m x 1.286m (6' 4.5" x 4' 2.75")
- External Width: 1.840m (6' 0.5")
- External Depth: 1.230m (4' 0.5")
- Internal Width: 1.740m (5' 8")
- Internal Depth: 1.102m (3' 7")
- Internal Area (m2): 1.917m (6' 3")
- Overall Height: 2.215m (7' 3.25")
- Internal Eaves Height: 2.099m (6' 10.75")
- Roof Thickness: 15mm Tongue & Groove
- Roof Covering Options: Felt Included as Standard
- Roof Purlins: 35mm x 70mm
- Walls: 15mm Tongue & Groove
- Floor Thickness: 15mm Tongue & Groove
- Framing: 28mm x 34mm
- Glazing Material: 4mm Toughened Glass
- Shed Door Style: Double Doors