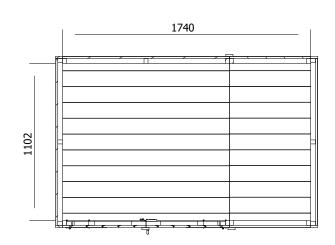

## Specification

- Overall External Dimensions: 1.940m x 1.286m (6' 4.5" x 4' 2.75")
- External Width: 1.840m (6' 0.5")
- External Depth: 1.230m (4' 0.5")
- Internal Width: 1.740m (5' 8")
- Internal Depth: 1.102m (3' 7")
- Internal Area (m2): 1.917m (6' 3")
- Overall Height: 2.215m (7' 3.25")
- Internal Eaves Height: 2.099m (6' 10.75")
- Roof Thickness: 15mm Tongue & Groove
- Roof Covering Options: Felt Included as Standard
- Roof Purlins: 35mm x 70mm
- Walls: 15mm Tongue & Groove
- Floor Thickness: 15mm Tongue & Groove
- Framing: 28mm x 34mm
- Glazing Material: 4mm Toughened Glass
- Shed Door Style: Double Doors