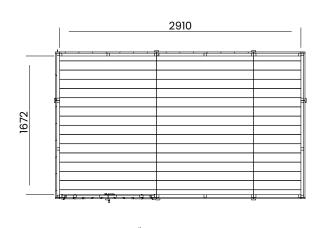

## Specification

- Overall External Dimensions: 1.837m x 3.110m (6' 0.25" x 10' 2.5")
- External Width: 1.800m (5' 10.75")
- External Depth: 3.038m (9' 11.5")
- Internal Width: 1.672m (5' 5.75")
- Internal Depth: 2.910m (9' 6.5")
- Internal Area (m2): 4.866m (15' 11")
- Internal Eaves Front: 2.099m (6' 10.75")
- Internal Eaves (Rear): 1.896m (6' 2.75")
- Roof Thickness: 15mm Tongue & Groove
- Roof Covering Options: Felt Included as Standard • Roof Purlins: 35mm x 70mm
- Walls: 15mm Tongue & Groove
- Floor Thickness: 15mm Tongue & Groove
- Framing: 28mm x 34mm
- Glazing Material: 4mm Toughened Glass
- Shed Door Style: Double Doors