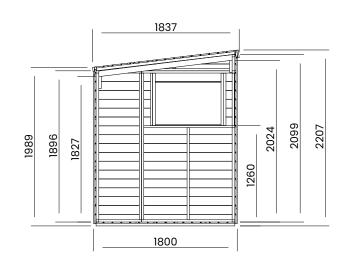

## Specification

- Overall External Dimensions: 1.837m x 3.110m (6' 0.25" x 10' 2.5")
- External Width: 1.800m (5' 10.75")
- External Depth: 3.038m (9' 11.5")
- Internal Width: 1.672m (5' 5.75")
- Internal Depth: 2.910m (9' 6.5")
- Internal Area (m2): 4.866m (15' 11")
- Internal Eaves Front: 2.099m (6' 10.75")
- Internal Eaves (Rear): 1.896m (6' 2.75")
- Roof Thickness: 15mm Tongue & Groove
- Roof Covering Options: Felt Included as Standard • Roof Purlins: 35mm x 70mm
- Walls: 15mm Tongue & Groove
- Floor Thickness: 15mm Tongue & Groove
- Framing: 28mm x 34mm
- Glazing Material: 4mm Toughened Glass
- Shed Door Style: Double Doors