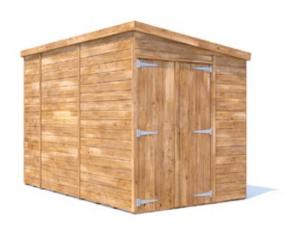

## **Overlord Modular Reverse Pent Shed**

## Specification

- Overall External Dimensions: 1.837m x 3.110m (6' 0.25" x 10' 2.5")
- External Width: 1.800m (5' 10.75")
- External Depth: 3.038m (9' 11.5")
- Internal Width: 1.672m (5' 5.75")
- Internal Depth: 2.910m (9' 6.5")
- Internal Area (m2): 4.866m (15' 11")
- Internal Eaves Front: 2.099m (6' 10.75")
- Internal Eaves (Rear): 1.896m (6' 2.75")
- Roof Thickness: 15mm Tongue & Groove
- Roof Covering Options: Felt Included as Standard • Roof Purlins: 35mm x 70mm
- Walls: 15mm Tongue & Groove
- Floor Thickness: 15mm Tongue & Groove
- Framing: 28mm x 34mm
- Glazing Material: 4mm Toughened Glass
- Shed Door Style: Double Doors