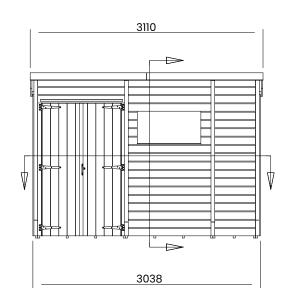

## Specification

- Overall External Dimensions: 1.837m x 3.110m (6' 0.25" x 10' 2.5")
- External Width: 1.800m (5' 10.75")
- External Depth: 3.038m (9' 11.5")
- Internal Width: 1.672m (5' 5.75")
- Internal Depth: 2.910m (9' 6.5")
- Internal Area (m2): 4.866m (15' 11")
- Internal Eaves Front: 2.099m (6' 10.75")
- Internal Eaves (Rear): 1.896m (6' 2.75")
- Roof Thickness: 15mm Tongue & Groove
- Roof Covering Options: Felt Included as Standard • Roof Purlins: 35mm x 70mm
- Walls: 15mm Tongue & Groove
- Floor Thickness: 15mm Tongue & Groove
- Framing: 28mm x 34mm
- Glazing Material: 4mm Toughened Glass
- Shed Door Style: Double Doors