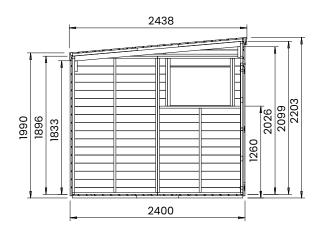

## **Specification**

- Overall External Dimensions: W2.438m x D1.940m (7' 12" x 6' 4.5")
- External Width: 2.400m (7' 10.5")
- External Depth: 1.868m (6' 1.5")
- Internal Width: 2.272m (7' 5")
- Internal Depth: 1.740m (5' 8")
- Internal Eaves (Front): 2.099m (6' 10.75")
- Internal Eaves (Rear): 1.896m (6' 2.75")
- Internal Area (m2): 3.953m (12' 11")
- Overall Height: 2.203m (7' 2.75")
- Roof Thickness: 15mm Tongue & Groove
- Roof Covering Options: Felt Included as Standard
- Roof Purlins: 70mm x 35mm
- Walls: 15mm Tongue & Groove