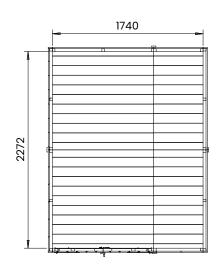

## **Specification**

- Overall External Dimensions: W2.438m x D1.940m (7' 12" x 6' 4.5")
- External Width: 2.400m (7' 10.5")
- External Depth: 1.868m (6' 1.5")
- Internal Width: 2.272m (7' 5")
- Internal Depth: 1.740m (5' 8")
- Internal Eaves (Front): 2.099m (6' 10.75")
- Internal Eaves (Rear): 1.896m (6' 2.75")
- Internal Area (m2): 3.953m (12' 11")
- Overall Height: 2.203m (7' 2.75")
- Roof Thickness: 15mm Tongue & Groove
- Roof Covering Options: Felt Included as Standard
- Roof Purlins: 70mm x 35mm
- Walls: 15mm Tongue & Groove