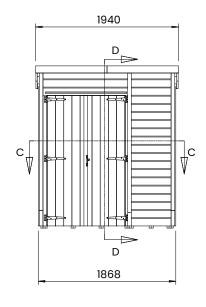

## **Specification**

- Overall External Dimensions: W2.438m x D1.940m (7' 12" x 6' 4.5")
- External Width: 2.400m (7' 10.5")
- External Depth: 1.868m (6' 1.5")
- Internal Width: 2.272m (7' 5")
- Internal Depth: 1.740m (5' 8")
- Internal Eaves (Front): 2.099m (6' 10.75")
- Internal Eaves (Rear): 1.896m (6' 2.75")
- Internal Area (m2): 3.953m (12' 11")
- Overall Height: 2.203m (7' 2.75")
- Roof Thickness: 15mm Tongue & Groove
- Roof Covering Options: Felt Included as Standard
- Roof Purlins: 70mm x 35mm
- Walls: 15mm Tongue & Groove