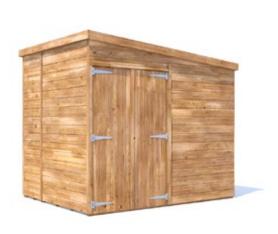

## **Overlord Modular Shed**

## **Specification**

- Overall External Dimensions: W2.438m x D1.940m (7' 12" x 6' 4.5")
- External Width: 2.400m (7' 10.5")
- External Depth: 1.868m (6' 1.5")
- Internal Width: 2.272m (7' 5")
- Internal Depth: 1.740m (5' 8")
- Internal Eaves (Front): 2.099m (6' 10.75")
- Internal Eaves (Rear): 1.896m (6' 2.75")
- Internal Area (m2): 3.953m (12' 11")
- Overall Height: 2.203m (7' 2.75")
- Roof Thickness: 15mm Tongue & Groove
- Roof Covering Options: Felt Included as Standard
- Roof Purlins: 70mm x 35mm
- Walls: 15mm Tongue & Groove