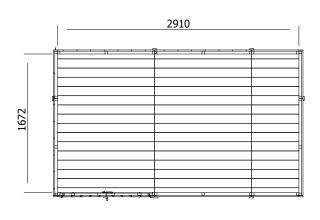

## **Specification**

- Overall External Dimensions: W3.110m x D1.837m (10' 2.5" x 6' 0.25")
- External Width: 3.038m (9' 11.5")
- External Depth: 1.800m (5' 10.75") • Internal Width: 2.910m (9' 6")
- Internal Depth: 1.672m (5' 5")
- Internal Area (m2): 4.866m (15' 11")
- Internal Eaves Front: 2.099m (6' 10.75")
- Internal Eaves (Rear): 1.896m (6' 2.75")
- Roof Thickness: 15mm Tongue & Groove • Roof Covering Options: Felt Included as Standard
- Roof Purlins: 35mm x 70mm
- Walls: 15mm Tongue & Groove
- Floor Thickness: 15mm Tongue & Groove
- Framing: 28mm x 34mm
- Glazing Material: 4mm Toughened Glass
- Shed Door Style: Double Doors