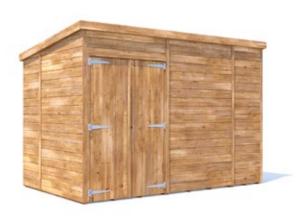

## **Overlord Modular Pent Shed**

## **Specification**

- Overall External Dimensions: W3.110m x D1.837m (10' 2.5" x 6' 0.25")
- External Width: 3.038m (9' 11.5")
- External Depth: 1.800m (5' 10.75") • Internal Width: 2.910m (9' 6")
- Internal Depth: 1.672m (5' 5")
- Internal Area (m2): 4.866m (15' 11")
- Internal Eaves Front: 2.099m (6' 10.75")
- Internal Eaves (Rear): 1.896m (6' 2.75")
- Roof Thickness: 15mm Tongue & Groove • Roof Covering Options: Felt Included as Standard
- Roof Purlins: 35mm x 70mm
- Walls: 15mm Tongue & Groove
- Floor Thickness: 15mm Tongue & Groove
- Framing: 28mm x 34mm
- Glazing Material: 4mm Toughened Glass
- Shed Door Style: Double Doors