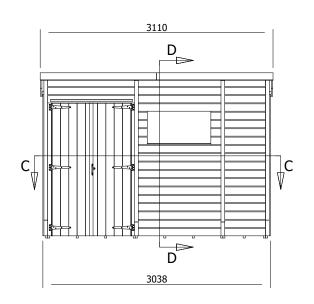

## **Specification**

- Overall External Dimensions: W3.110m x D1.837m (10' 2.5" x 6' 0.25")
- External Width: 3.038m (9' 11.5")
- External Depth: 1.800m (5' 10.75") • Internal Width: 2.910m (9' 6")
- Internal Depth: 1.672m (5' 5")
- Internal Area (m2): 4.866m (15' 11")
- Internal Eaves Front: 2.099m (6' 10.75")
- Internal Eaves (Rear): 1.896m (6' 2.75")
- Roof Thickness: 15mm Tongue & Groove • Roof Covering Options: Felt Included as Standard
- Roof Purlins: 35mm x 70mm
- Walls: 15mm Tongue & Groove
- Floor Thickness: 15mm Tongue & Groove
- Framing: 28mm x 34mm
- Glazing Material: 4mm Toughened Glass
- Shed Door Style: Double Doors