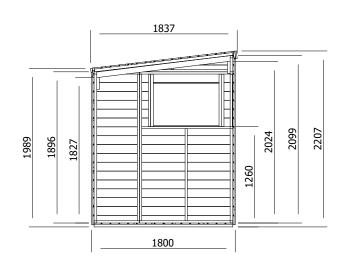

## **Specification**

- Overall External Dimensions: W3.110m x D1.837m (10' 2.5" x 6' 0.25")
- External Width: 3.038m (9' 11.5")
- External Depth: 1.800m (5' 10.75") • Internal Width: 2.910m (9' 6")
- Internal Depth: 1.672m (5' 5")
- Internal Area (m2): 4.866m (15' 11")
- Internal Eaves Front: 2.099m (6' 10.75")
- Internal Eaves (Rear): 1.896m (6' 2.75")
- Roof Thickness: 15mm Tongue & Groove • Roof Covering Options: Felt Included as Standard
- Roof Purlins: 35mm x 70mm
- Walls: 15mm Tongue & Groove
- Floor Thickness: 15mm Tongue & Groove
- Framing: 28mm x 34mm
- Glazing Material: 4mm Toughened Glass
- Shed Door Style: Double Doors