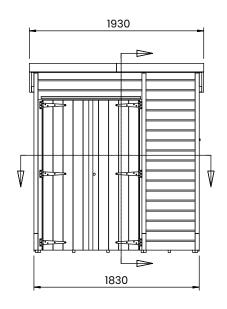

## **Specification**

- Please Note: All sizes quoted are nominal
- Overall External Dimensions: 1.930m x 1.271m (6' 3" x 4' 2")
- External Width: 1.830m (6' 0")
- External Depth: 1.217m (3' 11")
- Internal Width: 1.740m (5' 8")
- Internal Depth: 1.102m (3' 7")
- Internal Area (m2): 1.917m2
- Ridge Height: 2.093m (6' 10")
- Internal Eaves Height Front: 1.989m (6' 6")
- Internal Eaves Height Front: 1.786m (5' 10")
- Roof: 11.3mm Pressure Treated 100% Slow-Grown Spruce, Tongue & Groove
- Walls: 11.3mm Pressure Treated 100% Slow-Grown Spruce, Tongue & Groove
- Timber: Pressure Treated