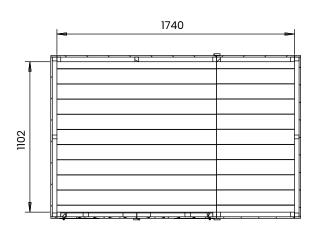

## **Specification**

- Please Note: All sizes quoted are nominal
- Overall External Dimensions: 1.930m x 1.271m (6' 3" x 4' 2")
- External Width: 1.830m (6' 0")
- External Depth: 1.217m (3' 11")
- Internal Width: 1.740m (5' 8")
- Internal Depth: 1.102m (3' 7")
- Internal Area (m2): 1.917m2
- Ridge Height: 2.093m (6' 10")
- Internal Eaves Height Front: 1.989m (6' 6")
- Internal Eaves Height Front: 1.786m (5' 10")
- Roof: 11.3mm Pressure Treated 100% Slow-Grown Spruce, Tongue & Groove
- Walls: 11.3mm Pressure Treated 100% Slow-Grown Spruce, Tongue & Groove
- Timber: Pressure Treated