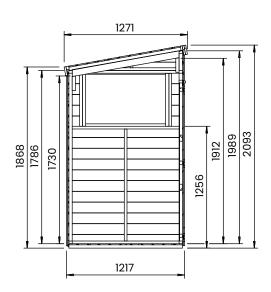

## **Specification**

- Please Note: All sizes quoted are nominal
- Overall External Dimensions: 1.930m x 1.271m (6' 3" x 4' 2")
- External Width: 1.830m (6' 0")
- External Depth: 1.217m (3' 11")
- Internal Width: 1.740m (5' 8")
- Internal Depth: 1.102m (3' 7")
- Internal Area (m2): 1.917m2
- Ridge Height: 2.093m (6' 10")
- Internal Eaves Height Front: 1.989m (6' 6")
- Internal Eaves Height Front: 1.786m (5' 10")
- Roof: 11.3mm Pressure Treated 100% Slow-Grown Spruce, Tongue & Groove
- Walls: 11.3mm Pressure Treated 100% Slow-Grown Spruce, Tongue & Groove
- Timber: Pressure Treated