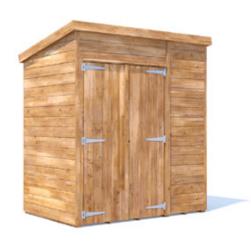

## **Overlord Modular Pent Shed**











## **Specification**

- Please Note: All sizes quoted are nominal
- Overall External Dimensions: 1.930m x 1.271m (6' 3" x 4' 2")
- External Width: 1.830m (6' 0")
- External Depth: 1.217m (3' 11")
- Internal Width: 1.740m (5' 8")
- Internal Depth: 1.102m (3' 7")
- Internal Area (m2): 1.917m2
- Ridge Height: 2.093m (6' 10")
- Internal Eaves Height Front: 1.989m (6' 6")
- Internal Eaves Height Front: 1.786m (5' 10")
- Roof: 11.3mm Pressure Treated 100% Slow-Grown Spruce, Tongue & Groove
- Walls: 11.3mm Pressure Treated 100% Slow-Grown Spruce, Tongue & Groove
- Timber: Pressure Treated

- Guarantee: 10 Years on Timber against Rot and Insect Infestation
- Floor: 11.3mm Pressure Treated 100% Slow-Grown Spruce, Tongue & Groove
- Floor Bearers: Pressure Treated
- Door Opening Size: 1.617m