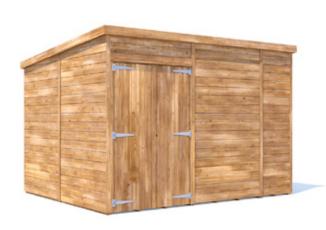

## **Overlord Modular Pent Shed**

## **Specification**

- Please Note: All sizes quoted are nominal
- Overall External Dimensions: 1.930m x 2.438m (6' 3" x 7' 11")
- External Width: 1.853m (6' 0")
- External Depth: 2.385m (7' 9")
- Internal Width: 1.740m (5' 8")
- Internal Depth: 2.272m (7' 5")
- Internal Area (m2): 3.953m2
- Ridge Height: 2.086m (6' 10")
- Internal Eaves Height Front: 1.989m (6' 6")
- Internal Eaves Height Front: 1.786m (5' 10")
- Roof: 11.3mm Pressure Treated 100% Slow-Grown Spruce, Tongue & Groove
- Walls: 11.3mm Pressure Treated 100% Slow-Grown Spruce, Tongue & Groove
- Timber: Pressure Treated