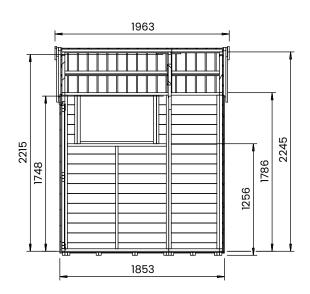

## **Specification**

- Please Note: All sizes quoted are nominal
- Overall External Dimensions: 1.930m x 2.438m (6' 3" x 7' 11")
- External Width: 1.853m (6' 0")
- External Depth: 2.385m (7' 9")
- Internal Width: 1.740m (5' 8")
- Internal Depth: 2.272m (7' 5")
- Internal Area (m2): 3.953m2
- Ridge Height: 2.086m (6' 10")
- Internal Eaves Height Front: 1.989m (6' 6")
- Internal Eaves Height Front: 1.786m (5' 10")
- Roof: 11.3mm Pressure Treated 100% Slow-Grown Spruce, Tongue & Groove
- Walls: 11.3mm Pressure Treated 100% Slow-Grown Spruce, Tongue & Groove
- Timber: Pressure Treated

- Guarantee: 10 Years on Timber against Rot and Insect Infestation
- Floor: 11.3mm Pressure Treated 100% Slow-Grown Spruce, Tongue & Groove
- Floor Bearers: Pressure Treated
- Door Opening Size: 1.617m x 1.046m (5' 3" x 3' 5")
- Glazing Material: 4mm Toughened Glass
- Adjustable Storm Braces: Included
- Please Note: All fixings needed for assembly are supplied
- All wood is planed, pre-cut (with the exception of trims), and pre-notched for quick and easy construction.