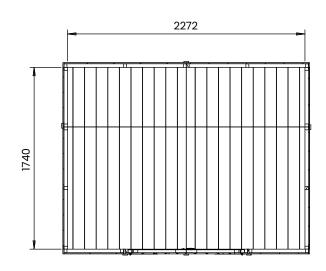

## **Specification**

- Please Note: All sizes quoted are nominal
- Overall External Dimensions: 1.930m x 2.438m (6' 3" x 7' 11")
- External Width: 1.853m (6' 0")
- External Depth: 2.385m (7' 9")
- Internal Width: 1.740m (5' 8")
- Internal Depth: 2.272m (7' 5")
- Internal Area (m2): 3.953m2
- Ridge Height: 2.086m (6' 10")
- Internal Eaves Height Front: 1.989m (6' 6")
- Internal Eaves Height Front: 1.786m (5' 10")
- Roof: 11.3mm Pressure Treated 100% Slow-Grown Spruce, Tongue & Groove
- Walls: 11.3mm Pressure Treated 100% Slow-Grown Spruce, Tongue & Groove
- Timber: Pressure Treated