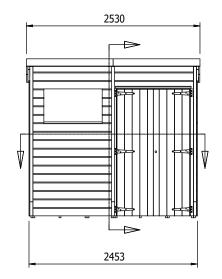

## Specification

- Please Note: All sizes quoted are nominal
- Overall External Dimensions: 2.530m x 2.438m (8' 3" x 7' 11")
- External Width: 2.453m (8' 0")
- External Depth: 2.385m (7' 9")
- Internal Width: 2.340m (7' 8")
- Internal Depth: 2.272m (7' 5")
- Internal Area (m2): 5.136m2
- Ridge Height: 2.085m (6' 10")
- Internal Eaves Height Front: 1.989m (6' 6")
- Internal Eaves Height Front: 1.786m (5' 10")
- Roof: 11.3mm Pressure Treated 100% Slow-Grown Spruce, Tongue & Groove
- Walls: 11.3mm Pressure Treated 100% Slow-Grown Spruce,
  Tongue & Groove
- Tongue & Groove
- Timber: Pressure Treated