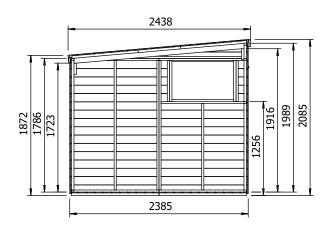

## Specification

- Please Note: All sizes quoted are nominal
- Overall External Dimensions: 2.530m x 2.438m (8' 3" x 7' 11")
- External Width: 2.453m (8' 0")
- External Depth: 2.385m (7' 9")
- Internal Width: 2.340m (7' 8")
- Internal Depth: 2.272m (7' 5")
- Internal Area (m2): 5.136m2
- Ridge Height: 2.085m (6' 10")
- Internal Eaves Height Front: 1.989m (6' 6")
- Internal Eaves Height Front: 1.786m (5' 10")
- Roof: 11.3mm Pressure Treated 100% Slow-Grown Spruce, Tongue & Groove
- Walls: 11.3mm Pressure Treated 100% Slow-Grown Spruce,
  Tongue & Groove
- Tongue & Groove
- Timber: Pressure Treated