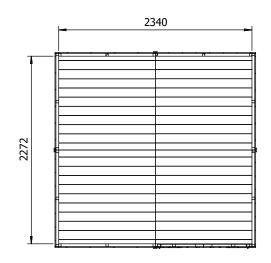

## Specification

- Please Note: All sizes quoted are nominal
- Overall External Dimensions: 2.530m x 2.438m (8' 3" x 7' 11")
- External Width: 2.453m (8' 0")
- External Depth: 2.385m (7' 9")
- Internal Width: 2.340m (7' 8")
- Internal Depth: 2.272m (7' 5")
- Internal Area (m2): 5.136m2
- Ridge Height: 2.085m (6' 10")
- Internal Eaves Height Front: 1.989m (6' 6")
- Internal Eaves Height Front: 1.786m (5' 10")
- Roof: 11.3mm Pressure Treated 100% Slow-Grown Spruce, Tongue & Groove
- Walls: 11.3mm Pressure Treated 100% Slow-Grown Spruce,
  Tongue & Groove
- Tongue & Groove
- Timber: Pressure Treated