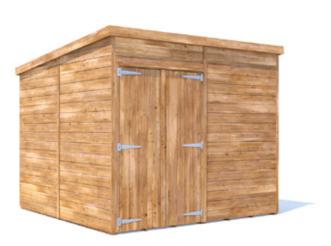

## **Overlord Modular Pent Shed**

## Specification

- Please Note: All sizes quoted are nominal
- Overall External Dimensions: 2.530m x 2.438m (8' 3" x 7' 11")
- External Width: 2.453m (8' 0")
- External Depth: 2.385m (7' 9")
- Internal Width: 2.340m (7' 8")
- Internal Depth: 2.272m (7' 5")
- Internal Area (m2): 5.136m2
- Ridge Height: 2.085m (6' 10")
- Internal Eaves Height Front: 1.989m (6' 6")
- Internal Eaves Height Front: 1.786m (5' 10")
- Roof: 11.3mm Pressure Treated 100% Slow-Grown Spruce, Tongue & Groove
- Walls: 11.3mm Pressure Treated 100% Slow-Grown Spruce,
  Tongue & Groove
- Tongue & Groove
- Timber: Pressure Treated