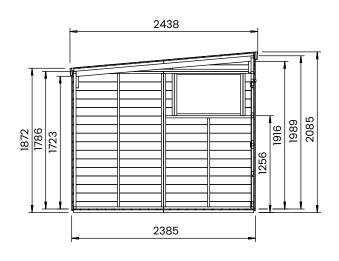

## Specification

- Please Note: All sizes quoted are nominal
- Overall External Dimensions: 3.100m x 2.438m (10' 2" x 7' 11")
- External Width: 3.023m (9' 11")
- External Depth: 2.385m (7' 9")
- Internal Width: 2.910m (9' 6")
- Internal Depth: 2.272m (7' 5")
- Internal Area (m2): 6.612m2
- Ridge Height: 2.085m (6' 10")
- Internal Eaves Height Front: 1.989m (6' 6")
- Internal Eaves Height Front: 1.786m (5' 10")
- Roof: 11.3mm Pressure Treated 100% Slow-Grown Spruce, Tongue & Groove
- Walls: 11.3mm Pressure Treated 100% Slow-Grown Spruce,
- Tongue & Groove
- Timber: Pressure Treated

• Guarantee: 10 Years on Timber against Rot and Insect Infestation

- Floor: 11.3mm Pressure Treated 100% Slow-Grown Spruce, Tongue & Groove
- Floor Bearers: Pressure Treated
- Door Opening Size: 1.617m x 1.046m (5' 3" x 3' 5")
- Glazing Material: 4mm Toughened Glass
- Adjustable Storm Braces: Included
- Please Note: All fixings needed for assembly are supplied
- All wood is planed, pre-cut (with the exception of trims),
- and pre-notched for quick and easy construction.