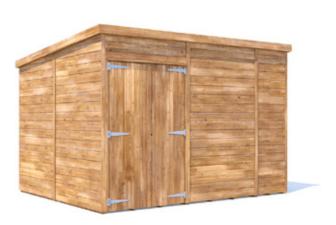

## **Overlord Modular Pent Shed**

## Specification

- Please Note: All sizes quoted are nominal
- Overall External Dimensions: 3.100m x 2.438m (10' 2" x 7' 11")
- External Width: 3.023m (9' 11")
- External Depth: 2.385m (7' 9")
- Internal Width: 2.910m (9' 6")
- Internal Depth: 2.272m (7' 5")
- Internal Area (m2): 6.612m2
- Ridge Height: 2.085m (6' 10")
- Internal Eaves Height Front: 1.989m (6' 6")
- Internal Eaves Height Front: 1.786m (5' 10")
- Roof: 11.3mm Pressure Treated 100% Slow-Grown Spruce, Tongue & Groove
- Walls: 11.3mm Pressure Treated 100% Slow-Grown Spruce,
- Tongue & Groove
- Timber: Pressure Treated