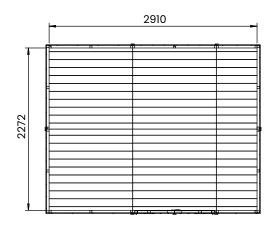

## Specification

- Please Note: All sizes quoted are nominal
- Overall External Dimensions: 3.100m x 2.438m (10' 2" x 7' 11")
- External Width: 3.023m (9' 11")
- External Depth: 2.385m (7' 9")
- Internal Width: 2.910m (9' 6")
- Internal Depth: 2.272m (7' 5")
- Internal Area (m2): 6.612m2
- Ridge Height: 2.085m (6' 10")
- Internal Eaves Height Front: 1.989m (6' 6")
- Internal Eaves Height Front: 1.786m (5' 10")
- Roof: 11.3mm Pressure Treated 100% Slow-Grown Spruce, Tongue & Groove
- Walls: 11.3mm Pressure Treated 100% Slow-Grown Spruce,
- Tongue & Groove
- Timber: Pressure Treated