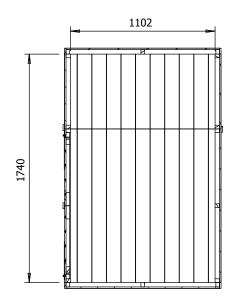

## **Specification**

- Please Note: All sizes quoted are nominal
- Overall External Dimensions: 1.963m x 1.312m (6' 5" x 4' 3")
- External Width: 1.831m (6' 0")
- External Depth: 1.215m (3' 11")
- Internal Width: 1.740m (5' 8")
- Internal Depth: 1.102m (3' 7")
- Internal Area (m2): 1.917m2
- Ridge Height: 2.046m (6' 8")
- Internal Eaves Height: 1.941m (6' 4")
- Roof: 11.3mm Pressure Treated 100% Slow-Grown Spruce, Tongue & Groove
- Walls: 11.3mm Pressure Treated 100% Slow-Grown Spruce, Tongue & Groove
- Timber: Pressure Treated
- Guarantee: 10 Years on Timber against Rot and Insect Infestation