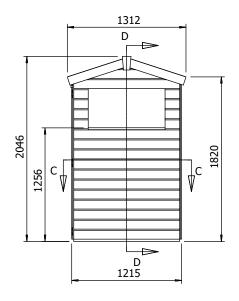

## **Specification**

- Please Note: All sizes quoted are nominal
- Overall External Dimensions: 1.963m x 1.312m (6' 5" x 4' 3")
- External Width: 1.831m (6' 0")
- External Depth: 1.215m (3' 11")
- Internal Width: 1.740m (5' 8")
- Internal Depth: 1.102m (3' 7")
- Internal Area (m2): 1.917m2
- Ridge Height: 2.046m (6' 8")
- Internal Eaves Height: 1.941m (6' 4")
- Roof: 11.3mm Pressure Treated 100% Slow-Grown Spruce, Tongue & Groove
- Walls: 11.3mm Pressure Treated 100% Slow-Grown Spruce, Tongue & Groove
- Timber: Pressure Treated
- Guarantee: 10 Years on Timber against Rot and Insect Infestation

- Floor: 11.3mm Pressure Treated 100% Slow-Grown Spruce, Tongue & Groove
- Floor Bearers: Pressure Treated
- Door Opening Size: 1.617m x 1.046m (5' 3" x 3' 5")
- Glazing Material: 4mm Toughened Glass
- Adjustable Storm Braces: Included
- Please Note: All fixings needed for assembly are supplied
- All wood is planed, pre-cut (with the exception of trims), and pre-notched for quick and easy construction.