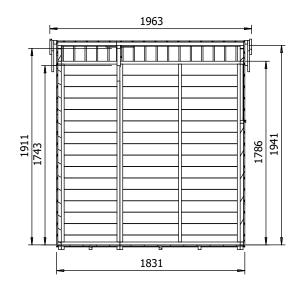

## **Specification**

- Please Note: All sizes quoted are nominal
- Overall External Dimensions: 1.963m x 1.312m (6' 5" x 4' 3")
- External Width: 1.831m (6' 0")
- External Depth: 1.215m (3' 11")
- Internal Width: 1.740m (5' 8")
- Internal Depth: 1.102m (3' 7")
- Internal Area (m2): 1.917m2
- Ridge Height: 2.046m (6' 8")
- Internal Eaves Height: 1.941m (6' 4")
- Roof: 11.3mm Pressure Treated 100% Slow-Grown Spruce, Tongue & Groove
- Walls: 11.3mm Pressure Treated 100% Slow-Grown Spruce, Tongue & Groove
- Timber: Pressure Treated
- Guarantee: 10 Years on Timber against Rot and Insect Infestation