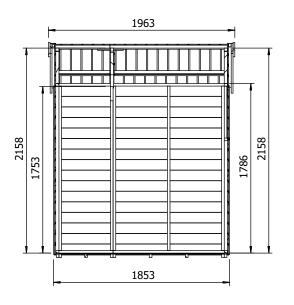

## Specification

- Please Note: All sizes quoted are nominal
- Overall External Dimensions: 1.963m x 1.876m (6' 5" x 6' 1")
- External Width: 1.853m (6' 0")
- External Depth: 1.785m (5' 10")
- Internal Width: 1.740m (5' 8")
- Internal Depth: 1.672m (5' 5")
- Internal Area (m2): 2.909m2
- Ridge Height: 2.261m (7' 5")
- Internal Eaves Height: 2.158m (7' 0")
- Roof: 11.3mm Pressure Treated 100% Slow-Grown Spruce, Tongue & Groove
- Walls: 11.3mm Pressure Treated 100% Slow-Grown Spruce, Tongue & Groove
- Timber: Pressure Treated
- Guarantee: 10 Years on Timber against Rot and Insect Infestation