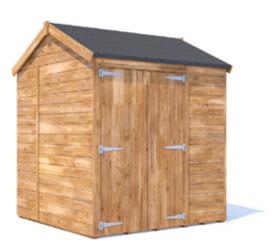

## Overlord Modular Reverse Apex Shed











## Specification

- Please Note: All sizes quoted are nominal
- Overall External Dimensions: 1.963m x 1.876m (6' 5" x 6' 1")
- External Width: 1.853m (6' 0")
- External Depth: 1.785m (5' 10")
- Internal Width: 1.740m (5' 8")
- Internal Depth: 1.672m (5' 5")
- Internal Area (m2): 2.909m2
- Ridge Height: 2.261m (7' 5")
- Internal Eaves Height: 2.158m (7' 0")
- Roof: 11.3mm Pressure Treated 100% Slow-Grown Spruce, Tongue & Groove
- Walls: 11.3mm Pressure Treated 100% Slow-Grown Spruce, Tongue & Groove
- Timber: Pressure Treated
- Guarantee: 10 Years on Timber against Rot and Insect Infestation

- Floor: 11.3mm Pressure Treated 100% Slow-Grown Spruce, Tongue & Groove
- Floor Bearers: Pressure Treated
- Door Opening Size: 1.617m x 1.046m (5' 3" x 3' 5")
- Glazing Material: 4mm Toughened