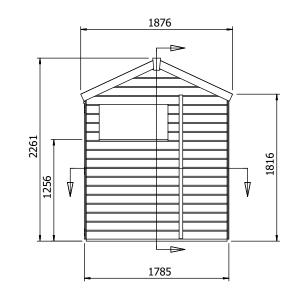

## Specification

- Please Note: All sizes quoted are nominal
- Overall External Dimensions: 1.963m x 1.876m (6' 5" x 6' 1")
- External Width: 1.853m (6' 0")
- External Depth: 1.785m (5' 10")
- Internal Width: 1.740m (5' 8")
- Internal Depth: 1.672m (5' 5")
- Internal Area (m2): 2.909m2
- Ridge Height: 2.261m (7' 5")
- Internal Eaves Height: 2.158m (7' 0")
- Roof: 11.3mm Pressure Treated 100% Slow-Grown Spruce, Tongue & Groove
- Walls: 11.3mm Pressure Treated 100% Slow-Grown Spruce, Tongue & Groove
- Timber: Pressure Treated
- Guarantee: 10 Years on Timber against Rot and Insect Infestation