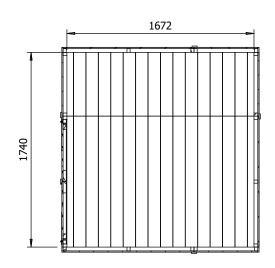

## Specification

- Please Note: All sizes quoted are nominal
- Overall External Dimensions: 1.963m x 1.876m (6' 5" x 6' 1")
- External Width: 1.853m (6' 0")
- External Depth: 1.785m (5' 10")
- Internal Width: 1.740m (5' 8")
- Internal Depth: 1.672m (5' 5")
- Internal Area (m2): 2.909m2
- Ridge Height: 2.261m (7' 5")
- Internal Eaves Height: 2.158m (7' 0")
- Roof: 11.3mm Pressure Treated 100% Slow-Grown Spruce, Tongue & Groove
- Walls: 11.3mm Pressure Treated 100% Slow-Grown Spruce, Tongue & Groove
- Timber: Pressure Treated
- Guarantee: 10 Years on Timber against Rot and Insect Infestation