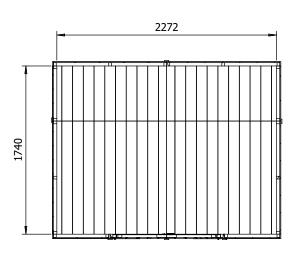

## **Specification**

- Please Note: All sizes quoted are nominal
- Overall External Dimensions: 1.963m x 2.485m (6' 5" x 8' 1")
- External Width: 1.853m (6' 0")
- External Depth: 2.385m (7' 9")
- Internal Width: 1.740m (5' 8")
- Internal Depth: 2.272m (7' 5")
- Internal Area (m2): 3.953m2
- Ridge Height: 2.351m (7' 8")
- Internal Eaves Height: 2.245m (7' 4")
- Roof: 11.3mm Pressure Treated 100% Slow-Grown Spruce,
- Tongue & Groove
- Walls: 11.3mm Pressure Treated 100% Slow-Grown Spruce, Tongue & Groove
- Timber: Pressure Treated
- Guarantee: 10 Years on Timber against Rot and Insect Infestation