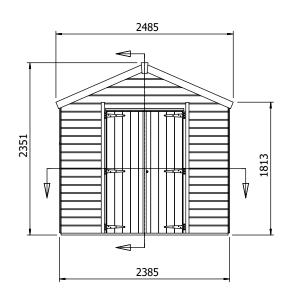

## **Specification**

- Please Note: All sizes quoted are nominal
- Overall External Dimensions: 1.963m x 2.485m (6' 5" x 8' 1")
- External Width: 1.853m (6' 0")
- External Depth: 2.385m (7' 9")
- Internal Width: 1.740m (5' 8")
- Internal Depth: 2.272m (7' 5")
- Internal Area (m2): 3.953m2
- Ridge Height: 2.351m (7' 8")
- Internal Eaves Height: 2.245m (7' 4")
- Roof: 11.3mm Pressure Treated 100% Slow-Grown Spruce,
- Tongue & Groove
- Walls: 11.3mm Pressure Treated 100% Slow-Grown Spruce, Tongue & Groove
- Timber: Pressure Treated
- Guarantee: 10 Years on Timber against Rot and Insect Infestation

- Floor: 11.3mm Pressure Treated 100% Slow-Grown Spruce, Tongue & Groove
- Floor Bearers: Pressure Treated
- Door Opening Size: 1.617m x 1.046m (5' 3" x 3' 5")
- Glazing Material: 4mm Toughened Glass
- Adjustable Storm Braces: Included
- Please Note: All fixings needed for assembly are supplied
- All wood is planed, pre-cut (with the exception of trims), and pre-notched for quick and easy construction.