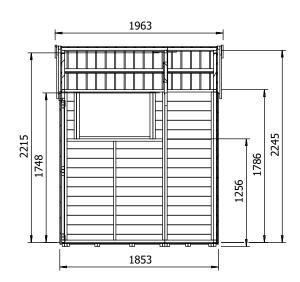

## **Specification**

- Please Note: All sizes quoted are nominal
- Overall External Dimensions: 1.963m x 2.485m (6' 5" x 8' 1")
- External Width: 1.853m (6' 0")
- External Depth: 2.385m (7' 9")
- Internal Width: 1.740m (5' 8")
- Internal Depth: 2.272m (7' 5")
- Internal Area (m2): 3.953m2
- Ridge Height: 2.351m (7' 8")
- Internal Eaves Height: 2.245m (7' 4")
- Roof: 11.3mm Pressure Treated 100% Slow-Grown Spruce,
- Tongue & Groove
- Walls: 11.3mm Pressure Treated 100% Slow-Grown Spruce, Tongue & Groove
- Timber: Pressure Treated
- Guarantee: 10 Years on Timber against Rot and Insect Infestation

- Floor: 11.3mm Pressure Treated 100% Slow-Grown Spruce, Tongue & Groove
- Floor Bearers: Pressure Treated
- Door Opening Size: 1.617m x 1.046m (5' 3" x 3' 5")
- Glazing Material: 4mm Toughened Glass
- Adjustable Storm Braces: Included
- Please Note: All fixings needed for assembly are supplied
- All wood is planed, pre-cut (with the exception of trims), and pre-notched for quick and easy construction.